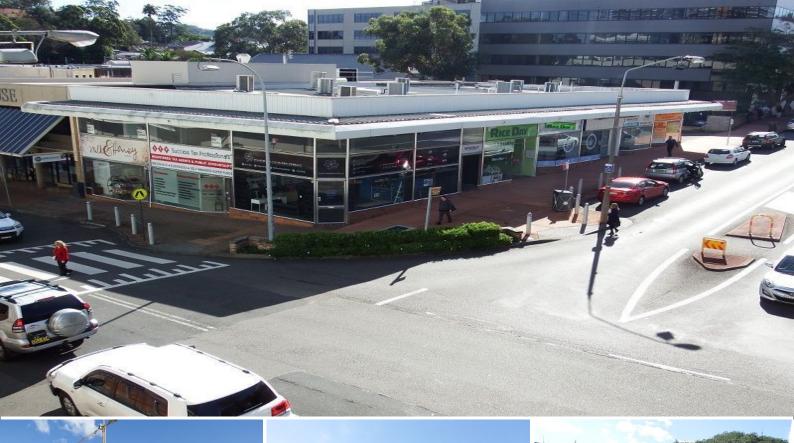

## FREEHOLD BUILDING WITH ATTACHED LAND

Located in the heart of Gosford CBD, situated opposite Australia Post and across from the Imperial Shopping Centre, this Freehold building has eight (8) retail shops on street level that are fully leased and above is a well presented office.

There is a total net lettable area of 657m2 and the total land size is 1310m2.

This land mark building is well positioned in the rapidly expanding Gosford CBD and has development potential (STCA) with income while you wait.