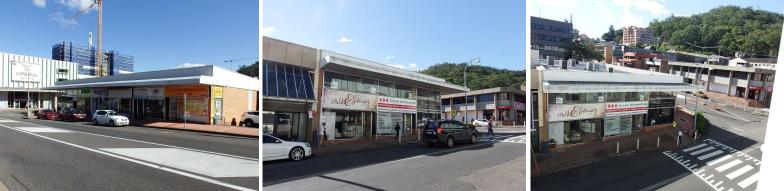

## FREEHOLD BUILDING WITH ATTACHED LAND

Located in the heart of Gosford CBD, situated opposite Australia Post and across from the Imperial Shopping Centre, this Freehold building has eight (8) retail shops on street level that are fully leased and above is a well presented office.

There is a total net lettable area of 657m2 and the total land size is 1310m2.

This land mark building is well positioned in the rapidly expanding Gosford CBD and has development potential (STCA) with income while you wait.