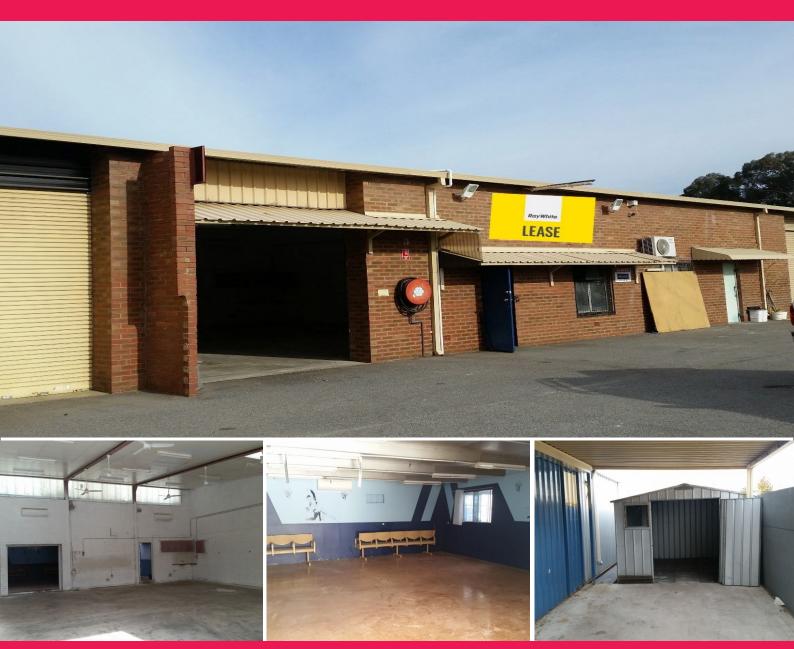

### Keeping it Real, Check out the REDUCED RENT PRICE!!!

Ray White Commercial (WA) presents a functional workshop unit, strategically located along Kent Street in Cannington.

The property has a main workshop area of 147sqm\* plus a 75sqm\* extension with rear access leading to an exclusive outdoor area with a small storage shed.

Part of a sizable strata complex, there is ample parking in the area.

Suitable for a variety of industrial and commercial uses, this property presents great value to your business.

Enrique Reyes enrique.reyes@raywhite.

Industrial FOR LEASE

222sqm