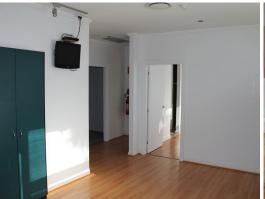

Internally the suite consists of a partitioned layout with a reception/waiting room, three (3) partitioned offices/consultation rooms and a kitchen/washing up area.

Additional features include;

- Kitchenette
- Phone system
- Alarm