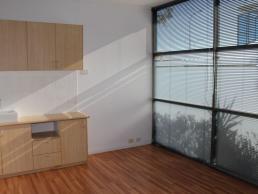

Internally the suite consists of a partitioned layout with a reception/waiting room, three (3) partitioned offices/consultation rooms and a kitchen/washing up area.

Additional features include;

- Kitchenette
- Phone system
- Alarm