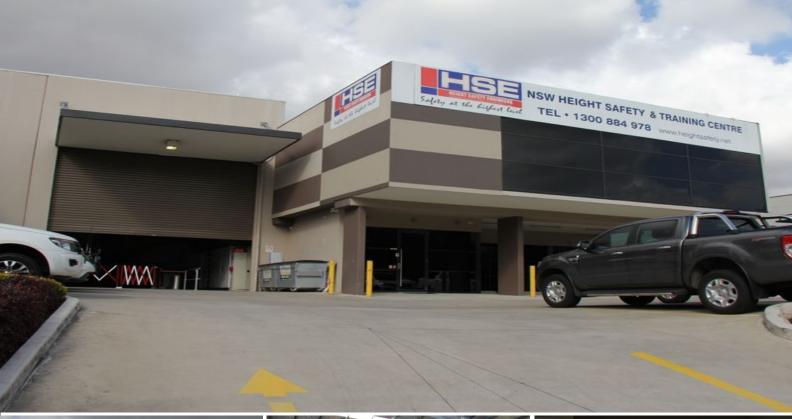

## 32 Mount Erin Road, Campbelltown NSW 2560

## **Unbeatable Quality!**

Located in the popular Lakeside Industrial Village Estate only minutes drive from the Campbelltown CBD and the M5 Motorway.

Hard to find modern freestanding industrial building of 1,061m?. This impressive office/warehouse is of concrete panel construction with access to clearspan warehouse with 9m internal clearance via a container height roller door. An inviting reception leads to a mezzanine office which is carpeted and air conditioned.

Other features include:

- Three (3) phase power
- Security fencing

Contact Aaron Ward 0404 082 445 or Coope

Industrial FOR LEASE \$117,000N/pa Ex GST 1061sqm