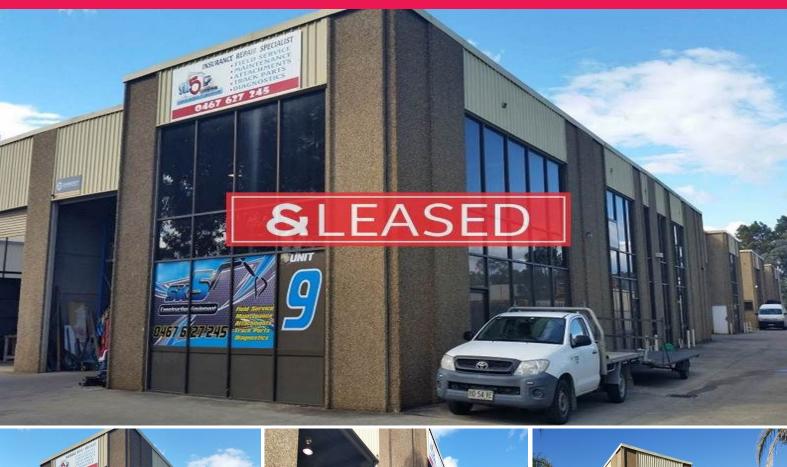

## **Street Front Industrial Unit in established Complex**

Ideally located on Kerr Road, within the busy Industrial hub of Ingleburn. The subject property is easily accessible to both the M5 & M7 motorways via the Brooks Road on/off ramps. Also within walking distance to Ingleburn Railway Station.

? Area - 275m?

? Factory & Office space

? Front unit with glass facade

? Access via Container height roller shutter door

? Mezzanine office area is 50m? (approx.)

? Available early July 2017

Industrial FOR LEASE