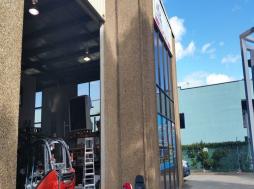

? Area - 275m?

? Factory & Office space

? Front unit with glass facade

? Access via Container height roller shutter door

? Mezzanine office area is 50m? (approx.)

? Available early July 2017

Industrial FOR LEASE