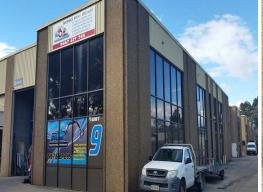

? Area - 275m?

? Factory & Office space

? Front unit with glass facade

? Access via Container height roller shutter door

? Mezzanine office area is 50m? (approx.)

? Available early July 2017

Industrial FOR LEASE