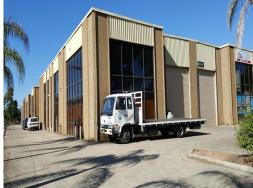

## **Street Front Industrial Unit in established Complex**

Ideally located on Kerr Road, within the busy Industrial hub of Ingleburn. The subject property is easily accessible to both the M5 & M7 motorways via the Brooks Road on/off ramps. Also within walking distance to Ingleburn Railway Station.

? Area - 275m?

? Factory & Office space

? Front unit with glass facade

? Access via Container height roller shutter door

? Mezzanine office area is 50m? (approx.)

? Available early July 2017

Industrial FOR LEASE