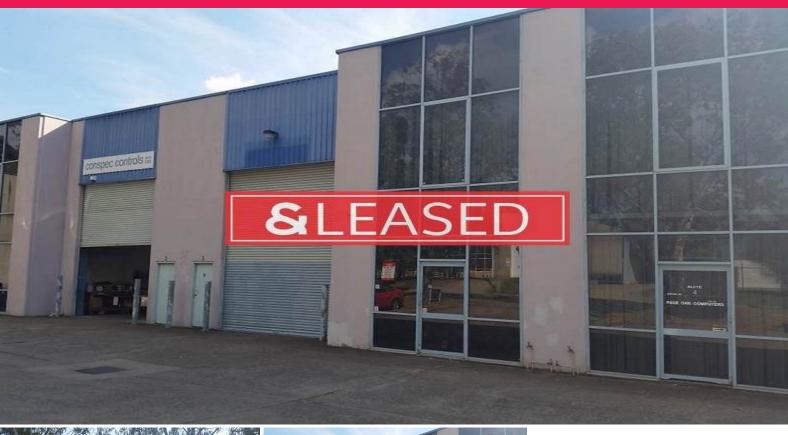

## **High Clearance Industrial Unit for Lease**

Located on the corner of Broadhurst & Shaw Road, Ingleburn. The subject property boasts direct access to the M5 & M7 Motorways via the Brooks Road on ramp and is within walking distance to Ingleburn Train Station.

- ? Area 296m?
- ? Functional Industrial Unit
- ? High clearance concrete panel construction
- ? Container height roller shutter door access
- ? Mezzanine office plus ground floor amenities  $\&\ kitchenette$
- ? Small complex of 5 units only
- ? Available 1st June, 2017