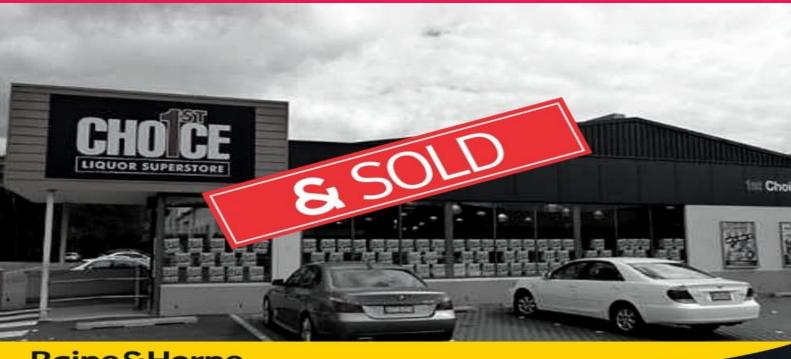

# 199 The Entrance Road, Erina NSW 2250

## **Ultimate Highway Exposure!**

Extremely rare opportunity to purchase a vacant freehold commercial property within Erina CBD. Located on the Central Coast Highway, this property has direct access and exposure to the busiest local arterial road.

Perfect opportunity for a destination style of business that needs maximum exposure to enhance their profile.

- \* 1,160m2 approx. commercial building
- \* 2,934m2 approx. commercial B5 land
- \* Direct access to Central Coast Highway
- \* Showroom entry
- \* Multiple loading points