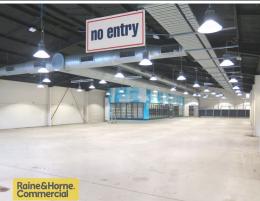

Perfect opportunity for a destination style of business that needs maximum exposure to enhance their profile.

- \* 1,160m2 approx. commercial building
- \* 2,934m2 approx. commercial B5 land
- \* Direct access to Central Coast Highway
- \* Showroom entry
- \* Multiple loading points