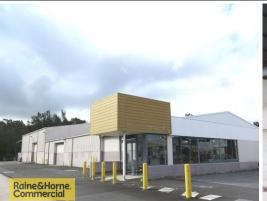

# 199 The Entrance Road, Erina NSW 2250

## **Ultimate Highway Exposure!**

Extremely rare opportunity to purchase a vacant freehold commercial property within Erina CBD. Located on the Central Coast Highway, this property has direct access and exposure to the busiest local arterial road.

Perfect opportunity for a destination style of business that needs maximum exposure to enhance their profile.

- \* 1,160m2 approx. commercial building
- \* 2,934m2 approx. commercial B5 land
- \* Direct access to Central Coast Highway
- \* Showroom entry
- \* Multiple loading points