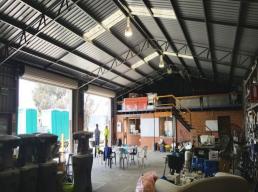

- ? Site area 3,812m?
- ? 400m? of factory & associated offices
- ? Access via (2) roller shutter doors
- ? Well presented office space & amenities
- ? Majority sealed concrete yard with the remainder being gravel
- ? Excellent truck access via dual driveway