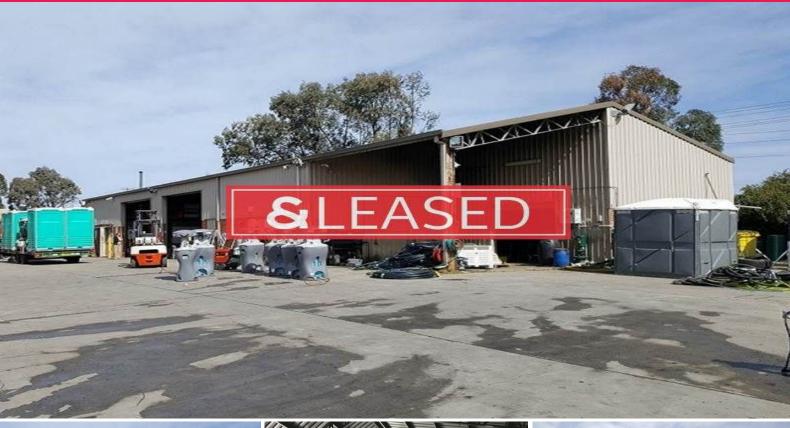

## **Rare Building Yard Opportunity for Lease**

Located on the corner of Johnson Road, Frost Road is just off Badgally Road. The subject property boasts excellent access to both the M5 & M7 motorways via Campbelltown or Narellan Road.

- ? Site area 3,812m?
- ? 400m? of factory & associated offices
- ? Access via (2) roller shutter doors
- ? Well presented office space & amenities
- ? Majority sealed concrete yard with the remainder being gravel
- ? Excellent truck access via dual driveway