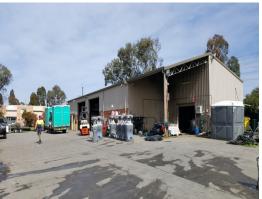

## **Rare Building Yard Opportunity for Lease**

Located on the corner of Johnson Road, Frost Road is just off Badgally Road. The subject property boasts excellent access to both the M5 & M7 motorways via Campbelltown or Narellan Road.

- ? Site area 3,812m?
- ? 400m? of factory & associated offices
- ? Access via (2) roller shutter doors
- ? Well presented office space & amenities
- ? Majority sealed concrete yard with the remainder being gravel
- ? Excellent truck access via dual driveway