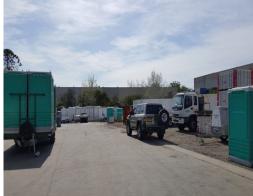

- ? Site area 3,812m?
- ? 400m? of factory & associated offices
- ? Access via (2) roller shutter doors
- ? Well presented office space & amenities
- ? Majority sealed concrete yard with the remainder being gravel
- ? Excellent truck access via dual driveway