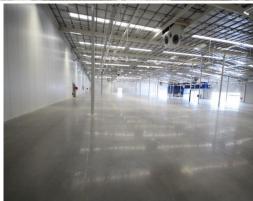

### Cheapest rates for Showroom/Retail space on the Gold Coast

- \* Sizes range from 175m2\* 13,700m2\*
- \* Strong anchor tenant
- \* Grease traps available
- \* High clearance showroom
- \* 360 onsite car parks
- \* One of Queensland's fastest growing suburbs
- \* Air-conditioned throughout
- \* Easy access to M1 motorway
- \* Great signage opportunities
- \* Suitable for multiple uses
- \* Approx