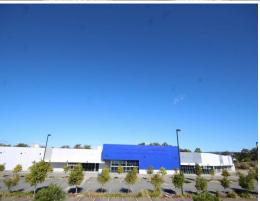

### Cheapest rates for Showroom/Retail space on the Gold Coast

- \* Sizes range from 175m2\* 13,700m2\*
- \* Strong anchor tenant
- \* Grease traps available
- \* High clearance showroom
- \* 360 onsite car parks
- \* One of Queensland's fastest growing suburbs
- \* Air-conditioned throughout
- \* Easy access to M1 motorway
- \* Great signage opportunities
- \* Suitable for multiple uses
- \* Approx