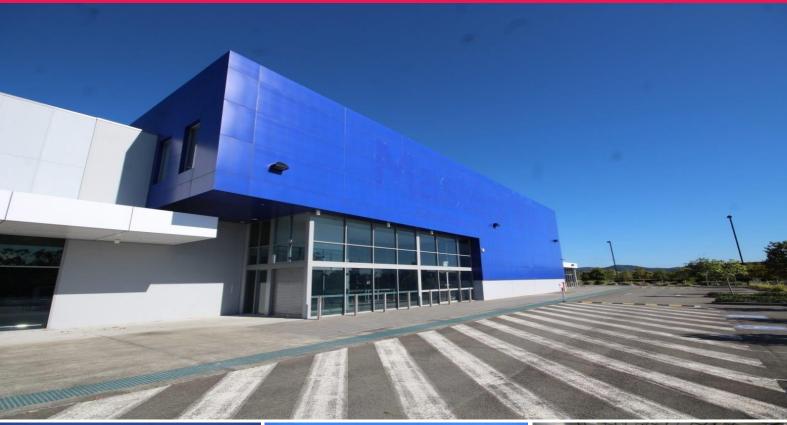

### Cheapest rates for Showroom/Retail space on the Gold Coast

- \* Sizes range from 175m2\* 13,700m2\*
- \* Strong anchor tenant
- \* Grease traps available
- \* High clearance showroom
- \* 360 onsite car parks
- \* One of Queensland's fastest growing suburbs
- \* Air-conditioned throughout
- \* Easy access to M1 motorway
- \* Great signage opportunities
- \* Suitable for multiple uses
- \* Approx