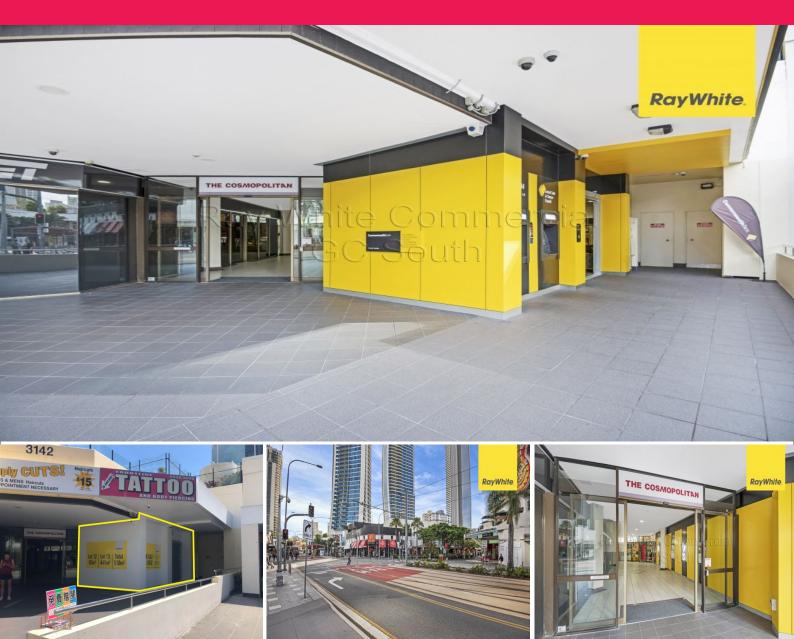

## **CENTRAL SURFERS PARADISE RETAIL**

Ray White Gold Coast South are pleased to offer for sale Lots 12 & 13 / 3142 Surfers Paradise Boulevard, Surfers Paradise, QLD.

Retail FOR SALE

The property is part of a deceased estate and must sell. The list price represents a rate per square metre well below that being achieved in the area.

- Lot 12 - 65m2\* Frontline Tattoo & Piercing Parlour (New 7 Year Lease)

- Lot 13 - 445m2\* VACANT

- 16 basement carparks

The units are initially offered for sale "in one line" or individual

510sqm

Brad Duncalfe 0419 641 058 brad.duncalfe@raywhite.com