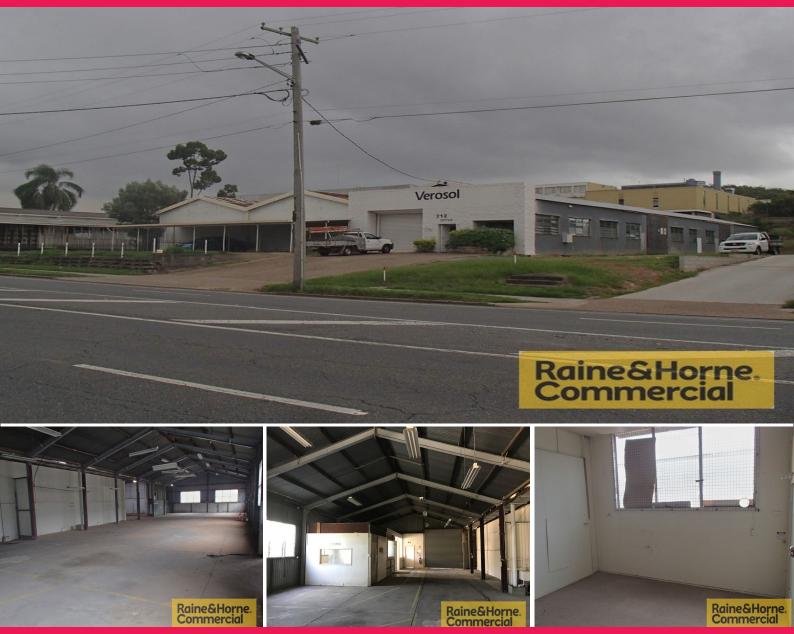

## 5/312 Evans Road, Salisbury QLD 4107

## Short Term Lease Available - Main Road Frontage

- \* Excellent signage & exposure to busy Evans Road
- \* 470sqm older style metal clad/besser brick tenancy
- \* Access to warehouse via 1 x roller door & 2 x sliding doors
- \* Large hardstand along side of warehouse for container drop
- \* Ample 3 Phase power with approx. 100 Amp supply
- \* Small 40sqm office at front of property
- \* Ample On-site car parking
- \* General Industry zoning allows for a variety of users
- \* Great location only 8km from CBD
- \* An opportunity like this won't last!

Outgoings: Included in Rent Car Parking: Ample OnIndustrial FOR LEASE

470sqm

Michael Cars 0423 188 698 michael@RnHcommercial.com.au