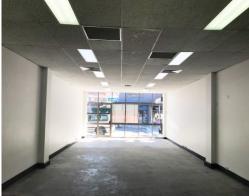

Well presented ground floor boutique retail shop or office suitable for a variety of business types and showcase opportunities. The property is ready to occupy with scope to design your own fit-out.

Additional features include;

- Floor area 77sqm (approx.;
- Floor to ceiling glass shopfront;
- Fantastic natural light;
- Excellent street fron

Retail FOR LEASE Contact Agent

77sqm

**David Falvo** 

Sam Donato

david@shorecp.com.au

sam@shorecp.com.au