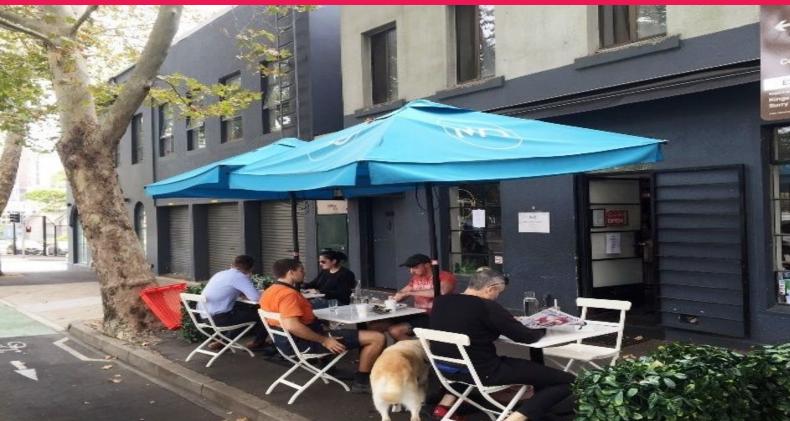

## **Boutique Cafe/Restaurant in Surry Hills For Lease!**

Get yourself close to the award winning restaurants along Crown Street, this boutique terrace style retail offers you a great opportunity to flag your dream cafe, restaurant/bar with your kitchen rules.

The premises comprise 80m2 (approx) ground floor and 95m2 (approx) basement with separate access.

- \*Counter, kitchen, dinning seats, unisex toilet on ground floor
- \*Ample storage, kitchen, 2 toilets and court yard on basement
- \*4m2 council approved outdoor seating with 6 seats
- \*80% building outgoings
- \*Also suitable for any other retail business (S.T.C.A)