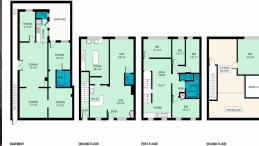

The premises comprise 80m2 (approx) ground floor and 95m2 (approx) basement with separate access.

- \*Counter, kitchen, dinning seats, unisex toilet on ground floor
- \*Ample storage, kitchen, 2 toilets and court yard on basement
- \*4m2 council approved outdoor seating with 6 seats
- \*80% building outgoings
- \*Also suitable for any other retail business (S.T.C.A)