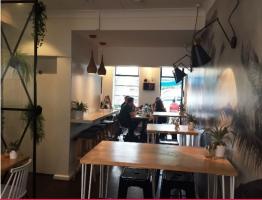

The premises comprise 80m2 (approx) ground floor and 95m2 (approx) basement with separate access.

- \*Counter, kitchen, dinning seats, unisex toilet on ground floor
- \*Ample storage, kitchen, 2 toilets and court yard on basement
- \*4m2 council approved outdoor seating with 6 seats
- \*80% building outgoings
- \*Also suitable for any other retail business (S.T.C.A)