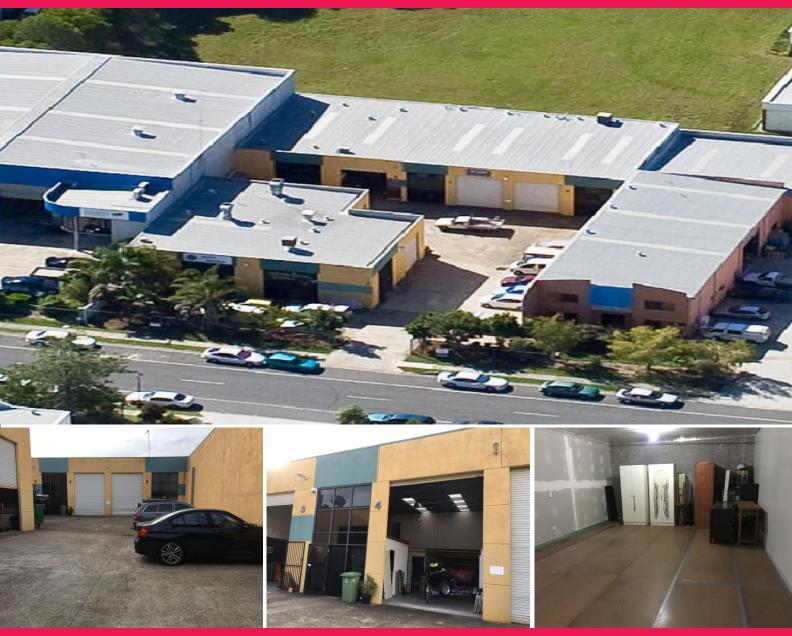

## Ray White. Commercial

4/16 Leda Drive, Burleigh Heads QLD 4220

## **Burleigh Factory/Warehouse**

This 124m2 factory/warehouse is conveniently located in Burleigh Heads in a secure complex. The property includes 3 phase power, kitchenette, bathroom with shower & hot water plus a 41m2 secure mezzanine.

- 124m2 floor area plus 41m2 secure mezzanine
- High roof line & 3 phase power
- Kitchenette plus bathroom with shower
- Secure complex with 4 car spaces
- Easy access to high roller door

Hard to find strata factory unit at an affordable price.