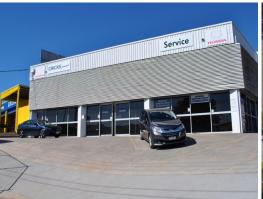

## PRIME FREE STANDING INDUSTRIAL BUILDING WITH EXPOSURE

Building area 1400?\*

Land size 2,046?\*

Showroom with air-conditioned offices over 2 levels 400?\*

Warehouse area 1000?\*

Ground floor kitchen with large lunchroom with Male & Female toilets 1st Floor kitchen with large lunch room area and Male & Female toilets

Outgoings pa approx. \$13,880.55

located 75 metres away

Industrial

FOR SALE

1400sqm