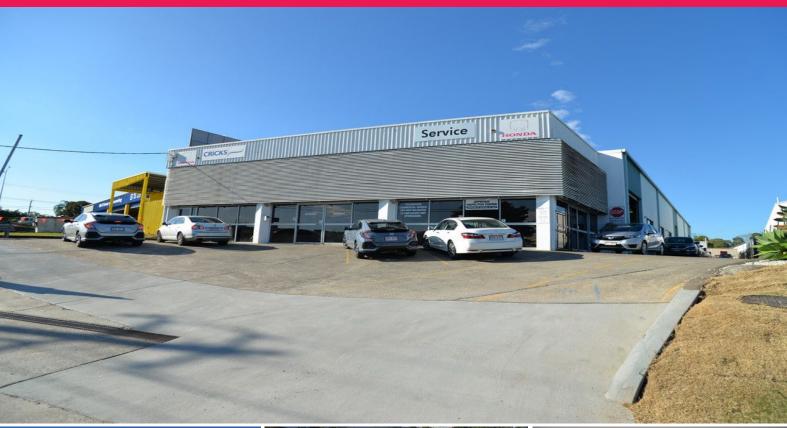

## PRIME FREE STANDING INDUSTRIAL BUILDING WITH EXPOSURE

Building area 1400?\*

Land size 2,046?\*

Showroom with air-conditioned offices over 2 levels 400?\*

Warehouse area 1000?\*

Ground floor kitchen with large lunchroom with Male & Female toilets 1st Floor kitchen with large lunch room area and Male & Female toilets

Outgoings pa approx. \$13,880.55

located 75 metres away

Industrial

FOR SALE

1400sqm