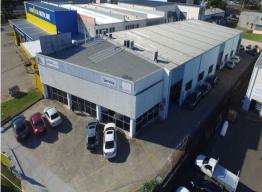

## PRIME FREE STANDING INDUSTRIAL BUILDING WITH EXPOSURE

Building area 1400?\*

Land size 2,046?\*

Showroom with air-conditioned offices over 2 levels 400?\*

Warehouse area 1000?\*

Ground floor kitchen with large lunchroom with Male & Female toilets 1st Floor kitchen with large lunch room area and Male & Female toilets

Designated undercover wash bay

Can be split into 3 separate units

3 x Electric extra wide container height roller doors

Internal warehouse height of 6 metres\*

Plenty of three phase power

Additional 3 bathrooms throughout the site