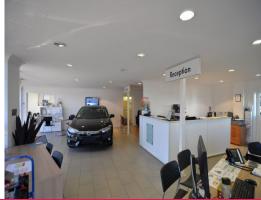

## PRIME FREE STANDING INDUSTRIAL BUILDING WITH EXPOSURE

Building area 1400?\*

Land size 2,046?\*

Showroom with air-conditioned offices over 2 levels 400?\*

Warehouse area 1000?\*

Ground floor kitchen with large lunchroom with Male & Female toilets 1st Floor kitchen with large lunch room area and Male & Female toilets