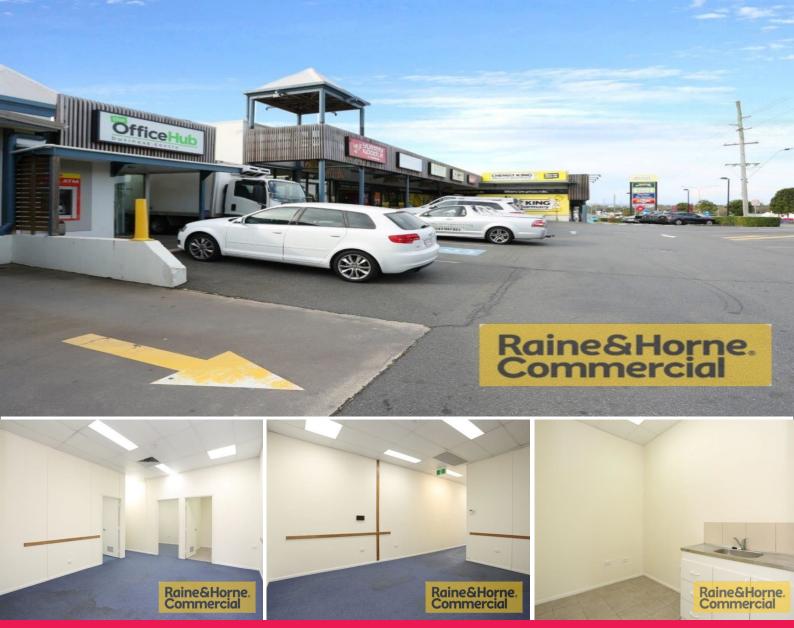

## 2-20 Shore Street, Cleveland QLD 4163

## **Professional Office Suite / Dental Practice Site**

These two separate tenancies are located in a busy commercial precinct at the entrance to Cleveland. The anchor tenants are a well established pharmacy and medical centre.

Suite K - 69sqm

- \* Reception area with two offices
- \* Fully air conditioned
- \* Own amenities kitchen/lunchroom and toilet
- \* Prominent fa?ade signage available
- \* Ideally suited for allied health or professional services
- \* For lease @ \$2,100 gross (including outgoings) per month + GST

Shop E1 - 70-100sqm This is a unique opport Offices FOR LEASE From \$2100 gross per month 169sqm

Colin Tucker 0411 534 023 colin@RnHcommercial.com.au