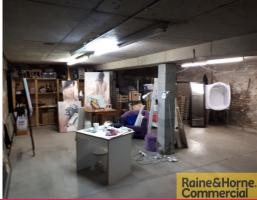

- \* 75.5sqm of street level showroom or office
- \* 75.5sqm of basement storage with good internal height
- \* Pre war Heritage fa?ade
- \* NBN
- \* Large corner shop front

Outgoings: Paid by Tenant (Approx. \$4,000 p/a)