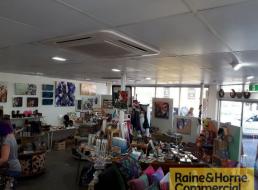

- \* 75.5sqm of street level showroom or office
- \* 75.5sqm of basement storage with good internal height
- \* Pre war Heritage fa?ade
- \* NBN
- \* Large corner shop front

Outgoings: Paid by Tenant (Approx. \$4,000 p/a)