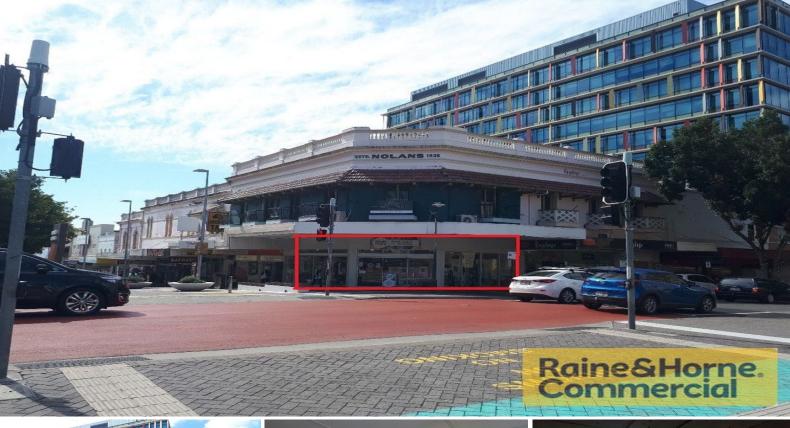

### **Prominent Position**

This split level tenancy is located at the top of the Ipswich mall in a prominent position to capture the eye of thousands of passing commuters

The tenancy has the following attributes .

- \* 75.5sqm of street level showroom or office
- \* 75.5sqm of basement storage with good internal height
- \* Pre war Heritage fa?ade
- \* NBN
- \* Large corner shop front

Outgoings: Paid by Tenant (Approx. \$4,000 p/a)