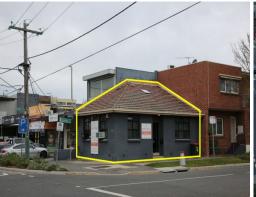

## OWN A LITTLE PIECE OF BENTLEIGH ? CORNER RETAIL INVESTMENT

Ray White Commercial Victoria is delighted to present to one lucky purchaser this fantastic corner retail / commercial investment opportunity leased to an established Myotherapist boasting dual street frontage.

The property is located in the south-eastern growth corridor and situated meters away from Patterson train Station and bustling retail outlets.

Don't miss out on this outstanding opportunity to add this corner retail investment to your property portfolio. Whatever it may be that you are looking for in your next commercial property purchase this