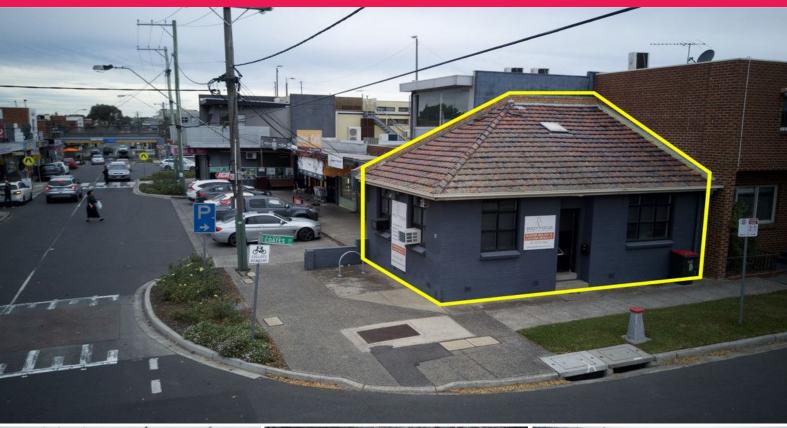

## OWN A LITTLE PIECE OF BENTLEIGH ? CORNER RETAIL INVESTMENT

Ray White Commercial Victoria is delighted to present to one lucky purchaser this fantastic corner retail / commercial investment opportunity leased to an established Myotherapist boasting dual street frontage.

The property is located in the south-eastern growth corridor and situated meters away from Patterson train Station and bustling retail outlets.

Don't miss out on this outstanding opportunity to add this corner retail investment to your property portfolio. Whatever it may be that you are looking for in your next commercial property purchase this