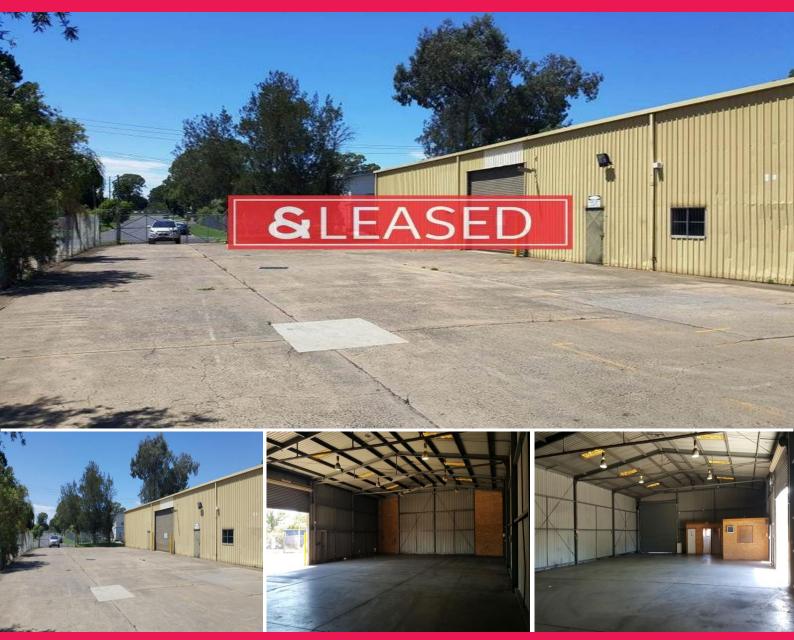

# **Building + Excellent Truck Access**

Ideally located on Liverpool Street, which is easily accessed via Lancaster Street, & Devon Road. The subject property boasts excellent access to the M5 & M7 Motorways via the Brooks Road on ramp.

- ? Freestanding 480m? factory
- ? Small internal office and amenities
- ? Access via a single roller shutter door
- ? 300m? dedicated hardstand area
- ? Site provides for excellent truck and vehicle access
- ? Available to occupy now