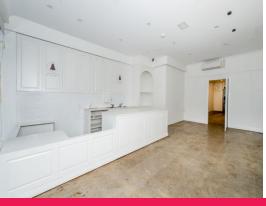

- Internal 102sqm (approx.)
- Fitted out as a cake shop currently
- Main road exposure with large glass frontage
- Kitchenette, amenities & air con
- 2 Car spaces available

Retail FOR LEASE

102sqm