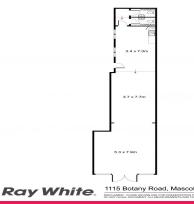

- Internal 102sqm (approx.)
- Fitted out as a cake shop currently
- Main road exposure with large glass frontage
- Kitchenette, amenities & air con
- 2 Car spaces available

Retail FOR LEASE

102sqm