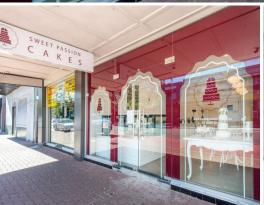

#### **Completely Renovated Shop with Main Road Exposure**

This property offers an exciting opportunity, in the middle of Mascot's prominent strip of eateries, specialty services and amenities. A serene space yet on the fringe of it all, this shop is suitable for barista and retail users alike. Close to Sydney Airport, Mascot Train Station and the M5 motorway.

- Internal 102sqm (approx.)
- Fitted out as a cake shop currently
- Main road exposure with large glass frontage
- Kitchenette, amenities & air con
- 2 Car spaces available

Retail FOR LEASE

102sqm