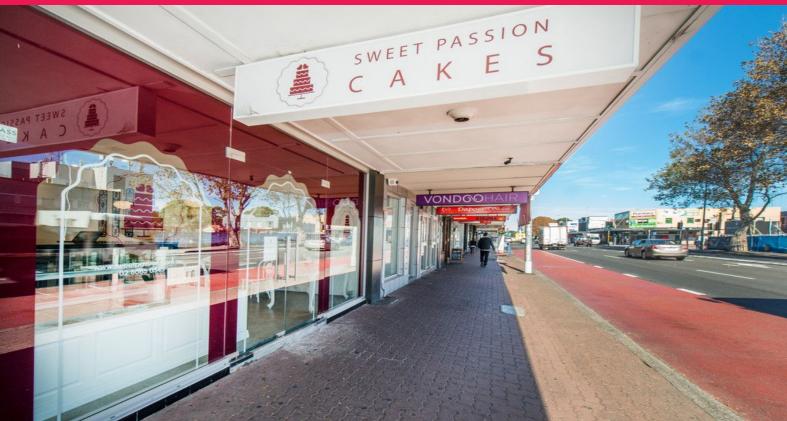

#### **Completely Renovated Shop with Main Road Exposure**

This property offers an exciting opportunity, in the middle of Mascot's prominent strip of eateries, specialty services and amenities. A serene space yet on the fringe of it all, this shop is suitable for barista and retail users alike. Close to Sydney Airport, Mascot Train Station and the M5 motorway.

- Internal 102sqm (approx.)
- Fitted out as a cake shop currently
- Main road exposure with large glass frontage
- Kitchenette, amenities & air con
- 2 Car spaces available

Retail FOR LEASE

102sqm