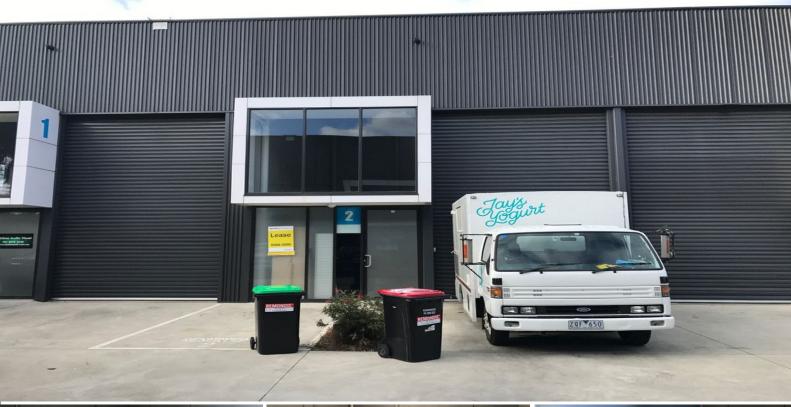

2/8b Railway Avenue, Oakleigh VIC 3166

## **Excellent Warehouse in Central Location**

The property is located moments from Huntingdale shopping strip and train station and within a short drive to Oakleigh's busy retail precinct.

There is easy access to major arterials such as Warrigal Road, North Road, Huntingdale Road, Dandenong Road and the Monash (M1) Freeway.

Property Features:

- Total lettable area | 74m2 approx.
- Amenities | kitchenette, disabled toilet, shower
- Excellent clearance with motorised container height roller door
- Securely Gated Estate
- One (1) on-site car s

Industrial FOR LEASE

74sqm

Ray White.

**George Kelepouris** 

0425798677

george.kelepouris@raywhite.com