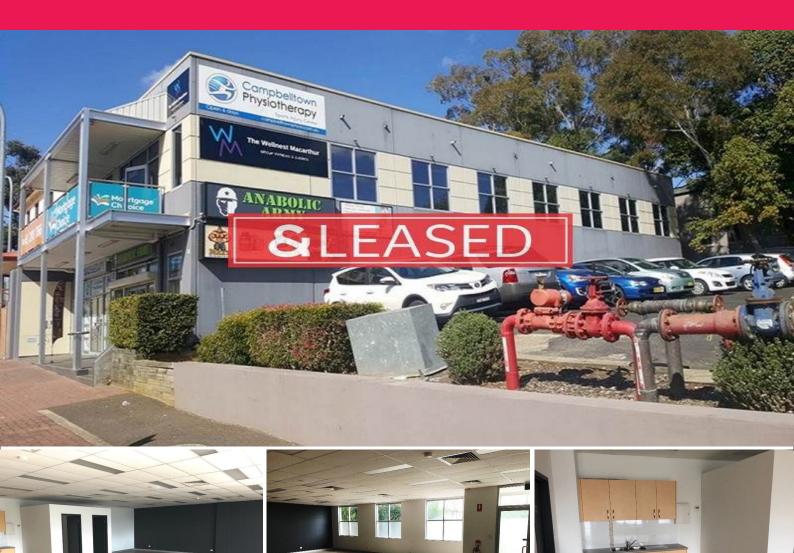

## Raine&Horne. Commercial

Suite 2/3 Allman Street, Campbelltown NSW 2560

## Prime Office Space only metres from Campbelltown Mall

The property is ideally located on Allman Street, providing excellent exposure & signage opportunities to passing traffic. All essential services are only minutes walk to Campbelltown Mall and only 850 metres walk to Campbelltown Rail & Bus interchange.

? Area - 141m?

? Modern, open plan Office space

? Ducted air conditioning

? Lots of natural light

? Internal amenities & kitchenette

? Adjoins Medical Centre

? Council car park opposite

Contact Daniel Krobot o