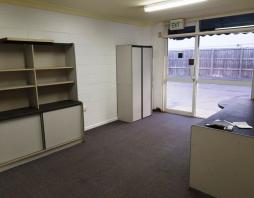

## A Spacious and Well Maintained Industrial Building

Very well maintained and tidy industrial shed located in central Caloundra West estate with excellent accessibility to all main roads.

- Located in quiet Cal-de-sac
- Total floor area: 282 m2 approx
- Rear building which is easily accessible for vehicles & transports
- 8 car spaces for customers
- Two sets toilets including shower
- 6 Roller Doors providing excellent cross ventilation
- Two levels of office space + mezzanine