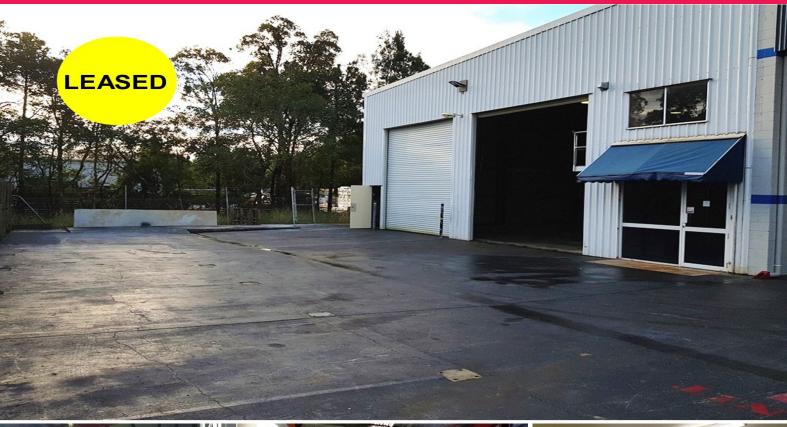

## A Spacious and Well Maintained Industrial Building

Very well maintained and tidy industrial shed located in central Caloundra West estate with excellent accessibility to all main roads.

- Located in quiet Cal-de-sac
- Total floor area: 282 m2 approx
- Rear building which is easily accessible for vehicles & transports
- 8 car spaces for customers
- Two sets toilets including shower
- 6 Roller Doors providing excellent cross ventilation
- Two levels of office space + mezzanine

For Lease: \$39,600 pa plus Outgoings plus GST

Fore more information o

Industrial FOR LEASE

282sqm