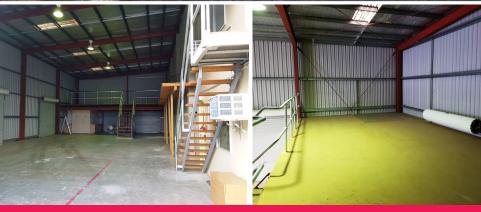

## A Spacious and Well Maintained Industrial Building

Very well maintained and tidy industrial shed located in central Caloundra West estate with excellent accessibility to all main roads.

- Located in quiet Cal-de-sac
- Total floor area: 282 m2 approx
- Rear building which is easily accessible for vehicles & transports
- 8 car spaces for customers
- Two sets toilets including shower
- 6 Roller Doors providing excellent cross ventilation
- Two levels of office space + mezzanine