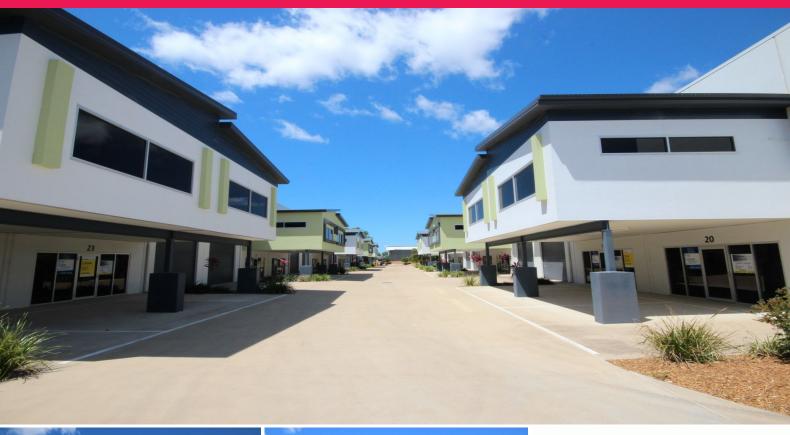

## **Priced Below Replacement Value - For Sale**

Linear Industrial Park is a modern 32 unit warehouse facility that offers tenancies ranging from 225m2 to 241m2 with the added ability to combine units for even larger floor areas up to 480m2 with dual access.

The industrial park features premium quality fit outs and low maintenance structures for a worry free investment. With all the units having suspended mezzanine offices it allows for undercover parking to the majority of the 81 car parks on site and truck access throughout.

32 x Strata Titled Warehouse Units Mezzanine office/warehouse Tenancy sizes ranging from 225m2 to 241m2 Modern design, low maintenance Zoned: Medium Impact In Industrial FOR SALE

237.8sqm

Ray White. Commercial
Townsville