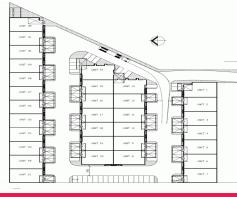

## **Priced Below Replacement Value - For Sale**

Linear Industrial Park is a modern 32 unit warehouse facility that offers tenancies ranging from 225m2 to 241m2 with the added ability to combine units for even larger floor areas up to 480m2 with dual access.

32 x Strata Titled Warehouse Units Mezzanine office/warehouse Tenancy sizes ranging from 225m2 to 241m2 Modern design, low maintenance Zoned: Medium Impact In Industrial FOR SALE

237.8sqm

Ray White. Commercial
Townsville