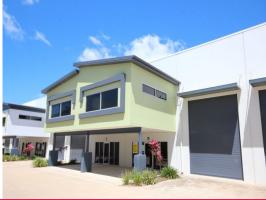

## **Priced Below Replacement Value - For Sale**

Linear Industrial Park is a modern 32 unit warehouse facility that offers tenancies ranging from 225m2 to 241m2 with the added ability to combine units for even larger floor areas up to 480m2 with dual access.

The industrial park features premium quality fit outs and low maintenance structures for a worry free investment. With all the units having suspended mezzanine offices it allows for undercover parking to the majority of the 81 car parks on site and truck access throughout.

32 x Strata Titled Warehouse Units Mezzanine office/warehouse Tenancy sizes ranging from 225m2 to 241m2 Modern design, low maintenance Zoned: Medium Impact In Industrial FOR SALE

237.8sqm

Ray White. Commercial
Townsville