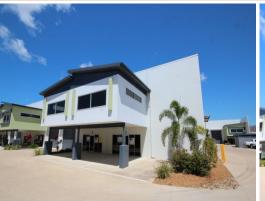

## **Priced Below Replacement Value - For Sale**

Linear Industrial Park is a modern 32 unit warehouse facility that offers tenancies ranging from 225m2 to 241m2 with the added ability to combine units for even larger floor areas up to 480m2 with dual access.

The industrial park features premium quality fit outs and low maintenance structures for a worry free investment. With all the units having suspended mezzanine offices it allows for undercover parking to the majority of the 81 car parks on site and truck access throughout.

32 x Strata Titled Warehouse Units Mezzanine office/warehouse Tenancy sizes ranging from 225m2 to 241m2 Modern design, low maintenance Zoned: Medium Impact In Industrial FOR SALE

237.8sqm

Ray White. Commercial
Townsville