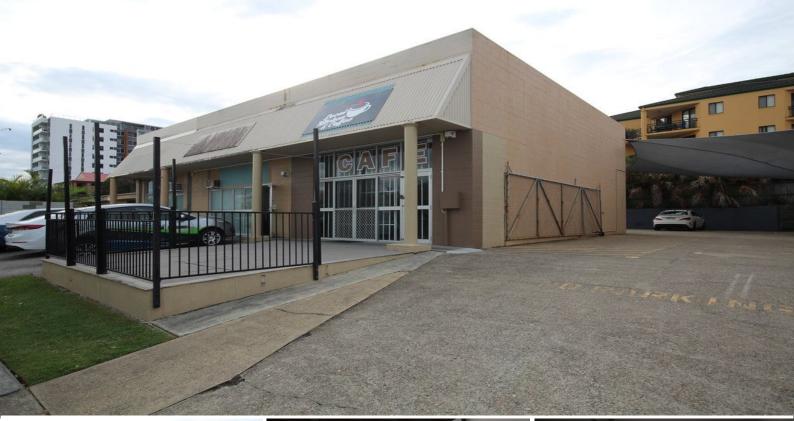

## 73m?\* Cafe / Commercial Kitchen Premises Available

- \* 73m?\* Cafe / Food preparation premises
- \* 50m?\* office mezzanine
- \* Rear storage / warehouse area
- \* Grease trap in place
- \* Front exclusive alfresco area
- \* Security gated rear car park with 2 exclusive parks
- \* Plenty of street parking
- \* Street frontage exposure
- \* Own amenities including toilet and shower
- \* Previous cafe as tenant for 15 years
- \* Centrally located just off Ferry Road, Southport
- \* Call exclusive agent today to inspect!