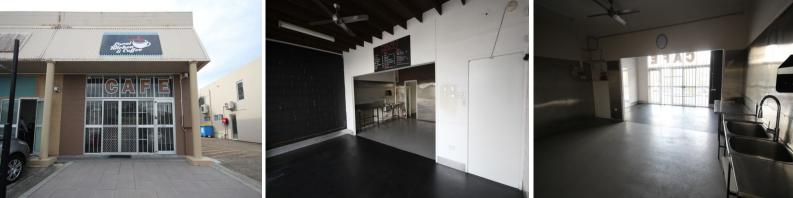

## 73m?\* Cafe / Commercial Kitchen Premises Available

- \* 73m?\* Cafe / Food preparation premises
- \* 50m?\* office mezzanine
- \* Rear storage / warehouse area
- \* Grease trap in place
- \* Front exclusive alfresco area
- \* Security gated rear car park with 2 exclusive parks
- \* Plenty of street parking
- \* Street frontage exposure
- \* Own amenities including toilet and shower
- \* Previous cafe as tenant for 15 years
- \* Centrally located just off Ferry Road, Southport
- \* Call exclusive agent today to inspect!