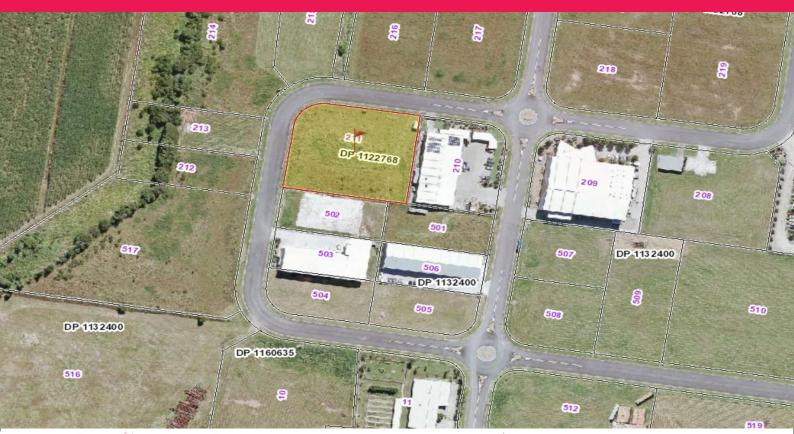

## APPROVED INDUSTRIAL DEVELOPMENT SITE

- Approx 5,432m2 corner site zoned Industrial
- Flood free with B-Double access
- 2 x DA for 16 Industrial units or 3 large buildings\*
- Offers to purchase invited

\*approximately

Industrial

FOR SALE

Ray White. Commercial

**Assi Dadon** 

0415 598 588 assi.dadon@raywhite.com