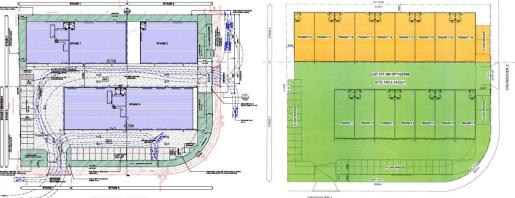

## APPROVED INDUSTRIAL DEVELOPMENT SITE

- Approx 5,432m2 corner site zoned Industrial
- Flood free with B-Double access
- 2 x DA for 16 Industrial units or 3 large buildings\*
- Offers to purchase invited

\*approximately

Industrial

FOR SALE

Ray White. Commercial

**Assi Dadon** 

0415 598 588 assi.dadon@raywhite.com