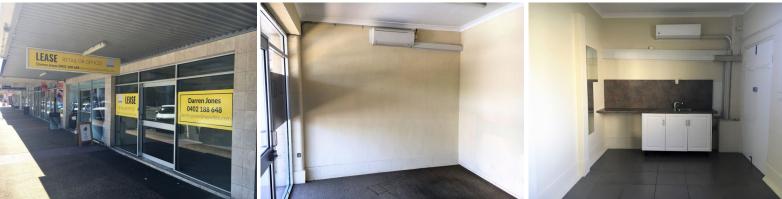

## AFFORDABLE RETAIL SHOP - MAIN ROAD EXPOSURE

Motivated owner wants a tenant - will look at reasonable offers

This 84sqm\* retail / office space is located close to Tweed Centro Shopping Centre and the Bay St precinct

- 84m2\* of ground floor office or retail showroom
- Air conditioned throughout
- Kitchenette area and lunch room
- Plenty of parking at the rear of the property or at front door
- Excellent exposure and great signage
- Available now