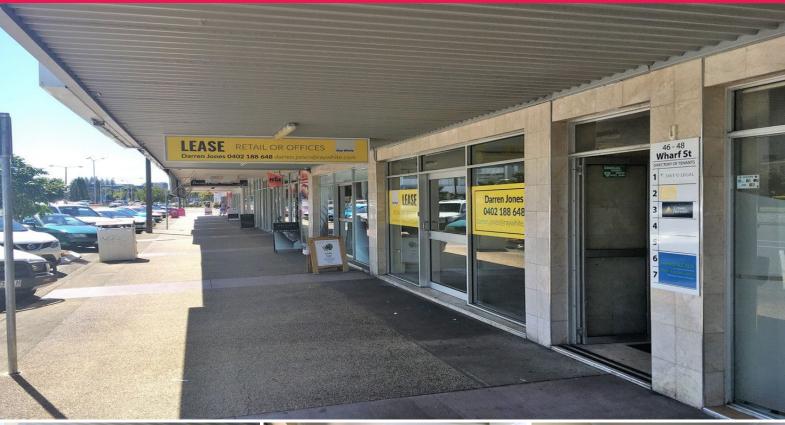

## Ray White. Commercial

2/46-48 Wharf Street, Tweed Heads NSW 2485

## AFFORDABLE RETAIL SHOP - MAIN ROAD EXPOSURE

Motivated owner wants a tenant - will look at reasonable offers

This 84sqm\* retail / office space is located close to Tweed Centro Shopping Centre and the Bay St precinct

- 84m2\* of ground floor office or retail showroom
- Air conditioned throughout
- Kitchenette area and lunch room
- Plenty of parking at the rear of the property or at front door
- Excellent exposure and great signage
- Available now