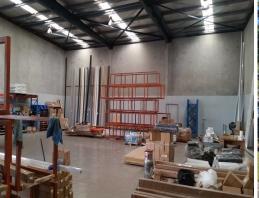

- ? Area 427m? (approx.)
- ? Quality, concrete panel warehouse
- ? Within a small complex of only 6 units
- ? 3 phase power
- ? Internal container handling possible
- ? Heights of 6.5m with high roller door
- ? Two sets of double gates
- ? Male & Female amenities plus shower
- ? Four (4) car spaces onsite
- ? Space consists of lar