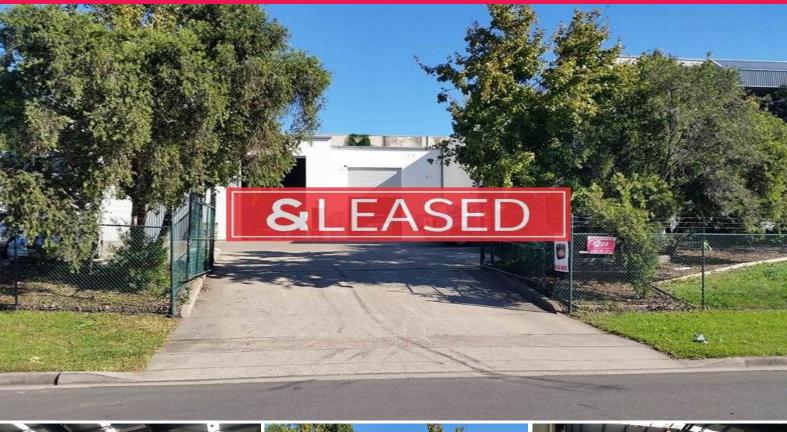

## Raine&Horne. Commercial

Unit 4/5 Carey Grove, Minto NSW 2566

## High Clearance Warehouse space with 3 phase power

Located in Carey Grove, Minto the property provides excellent access to both the M5 & M7 Motorways via Campbelltown Road and is approx. 40 minutes to Port Botany.

- ? Area 427m? (approx.)
- ? Quality, concrete panel warehouse
- ? Within a small complex of only 6 units
- ? 3 phase power
- ? Internal container handling possible
- ? Heights of 6.5m with high roller door
- ? Two sets of double gates
- ? Male & Female amenities plus shower
- ? Four (4) car spaces onsite
- ? Space consists of lar