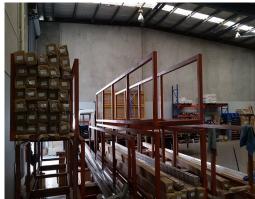

- ? Area 427m? (approx.)
- ? Quality, concrete panel warehouse
- ? Within a small complex of only 6 units
- ? 3 phase power
- ? Internal container handling possible
- ? Heights of 6.5m with high roller door
- ? Two sets of double gates
- ? Male & Female amenities plus shower
- ? Four (4) car spaces onsite
- ? Space consists of lar