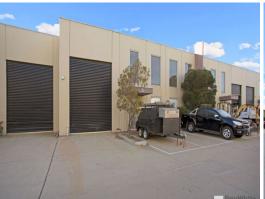

## MODERN WAREHOUSE/ OFFICE ? EXCEPTIONALLY WELL PRESENTED!

The industrial estate features security gates with 24 hour access as well as a designated area for up to 40ft containers.

The property is well serviced and easily accessible via Clayton Road, Princes Hwy, and Centre Road and is in close proximity to major arterials such as the M1 Monash Freeway and East Link Freeway.

- Total building area 280m2 approx.
- Including 70m2 approx. first floor office.
- Amenities include M/F toilets and kitchenette.
- Estate features electric security gates with 24 hour access as well as designated are at the rear for up to  $40\mathrm{f}$

Industrial FOR LEASE

280sqm