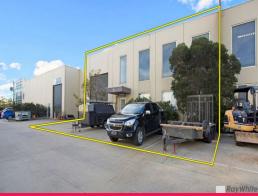

## MODERN WAREHOUSE/ OFFICE ? EXCEPTIONALLY WELL PRESENTED!

The industrial estate features security gates with 24 hour access as well as a designated area for up to 40ft containers.

The property is well serviced and easily accessible via Clayton Road, Princes Hwy, and Centre Road and is in close proximity to major arterials such as the M1 Monash Freeway and East Link Freeway.

- Total building area 280m2 approx.
- Including 70m2 approx. first floor office.
- Amenities include M/F toilets and kitchenette.
- Estate features electric security gates with 24 hour access as well as designated are at the rear for up to  $40\mathrm{f}$

Industrial FOR LEASE

280sqm