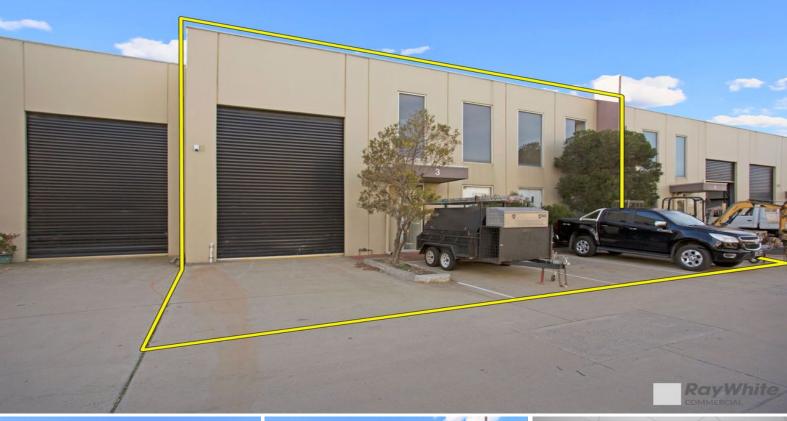

## MODERN WAREHOUSE/ OFFICE ? EXCEPTIONALLY WELL PRESENTED!

The industrial estate features security gates with 24 hour access as well as a designated area for up to 40ft containers.

The property is well serviced and easily accessible via Clayton Road, Princes Hwy, and Centre Road and is in close proximity to major arterials such as the M1 Monash Freeway and East Link Freeway.

- Total building area 280m2 approx.
- Including 70m2 approx. first floor office.
- Amenities include M/F toilets and kitchenette.
- Estate features electric security gates with 24 hour access as well as designated are at the rear for up to  $40\mathrm{f}$

Industrial FOR LEASE

280sqm