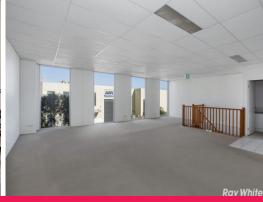

- Total building area 280m2 approx.
- Including 70m2 approx. first floor office.
- Amenities include M/F toilets and kitchenette.
- Estate features electric security gates with 24 hour access as well as designated are at the rear for up to  $40\mathrm{f}$