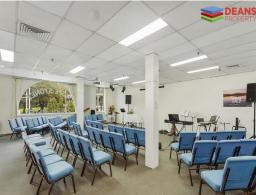

## **Expansive & Light Office Space With Excellent Exposure!**

This superb large affordable office has brilliant exposure to the intersection of Broadway and Glebe Point Road. This 1st floor premises of 215sqm (approx) of predominantly open plan showroom / office boasting a leafy aspect over Victoria Park. The bus stop to the CBD and Newtown is literally at your doorstep. Nestled between Sydney University, Broadway Shopping Centre, Victoria Park swimming pool and gym, endless cafes and restaurants, you cannot get better value for money.

Features include:

- Large open plan office space
- Kitchenette
- Separate male and female toilets
- Natural light to two street frontages
- Enter the premises vi

Offices

FOR LEASE

210sqm

**Jackson Deans-Harvey** 