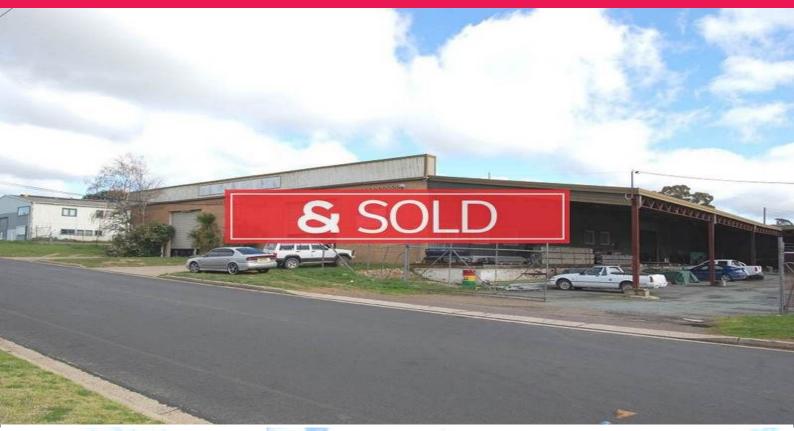

## 50 Robinson Street, Goulburn NSW 2580

## Freestanding Factory + Yard space

Located on the Eastern side of Robinson Street, which is easily accessed via Lansdowne and Hume Street, the subject property boasts direct access within minutes to the South Goulburn Hume Highway, on/off ramps. All essential services are within close proximity in the Goulburn CBD.

- ? 2,000m? \* factory + associated offices
- ? 600m?\*(approx.) awning
- ? Significant site area of 4,047m?\* (approx.)
- ? High clearance brick and metal clad construction
- ? Access via multiple roller shutter doors
- ? Large usable external hardstand yard area
- ? Flexible B6 Enterprise Corridor Zoning
- ? Short term leaseback