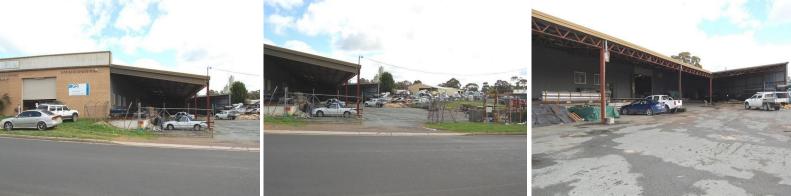

## 50 Robinson Street, Goulburn NSW 2580

## Freestanding Factory + Yard space

Located on the Eastern side of Robinson Street, which is easily accessed via Lansdowne and Hume Street, the subject property boasts direct access within minutes to the South Goulburn Hume Highway, on/off ramps. All essential services are within close proximity in the Goulburn CBD.

- ? 2,000m? \* factory + associated offices
- ? 600m?\*(approx.) awning
- ? Significant site area of 4,047m?\* (approx.)
- ? High clearance brick and metal clad construction
- ? Access via multiple roller shutter doors
- ? Large usable external hardstand yard area
- ? Flexible B6 Enterprise Corridor Zoning
- ? Short term leaseback