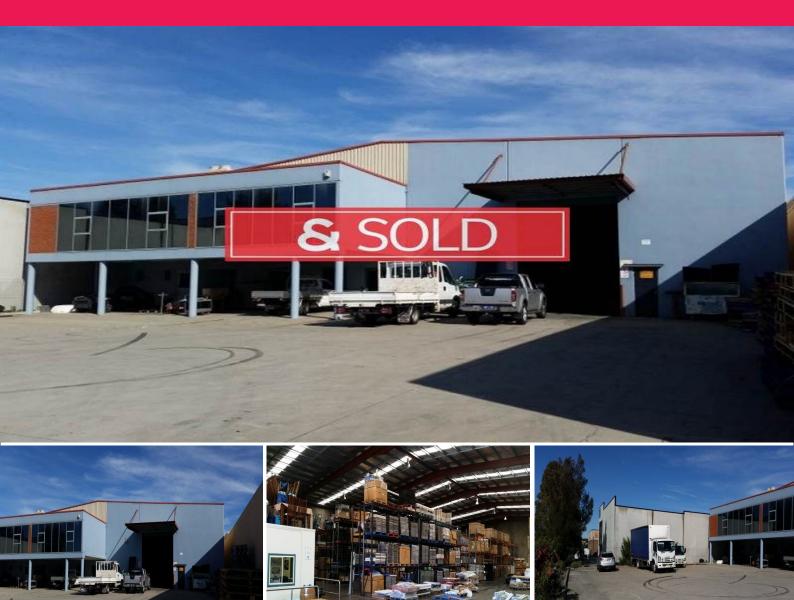

## 4 Frost Road, Campbelltown NSW 2560

## **Superb Freestanding Warehouse with Holding Income**

Situated within Frost Road, which is directly accessed via Badgally Road and Johnson Road. The subject property boasts direct access to the M5 Motorway both north & south bound via Narellan Road and excellent access to the M7 motorway via Campbelltown Road.

- ? Freestanding warehouse totalling 1,960m?
- ? 200m? of mezzanine office space
- ? 2,999m? site area
- ? Large concrete area providing excellent truck and container access
- ? Concrete panel construction with high internal clearances
- ? Tenanted until April 2017
- ? Walking distance to Campbelltown railway station