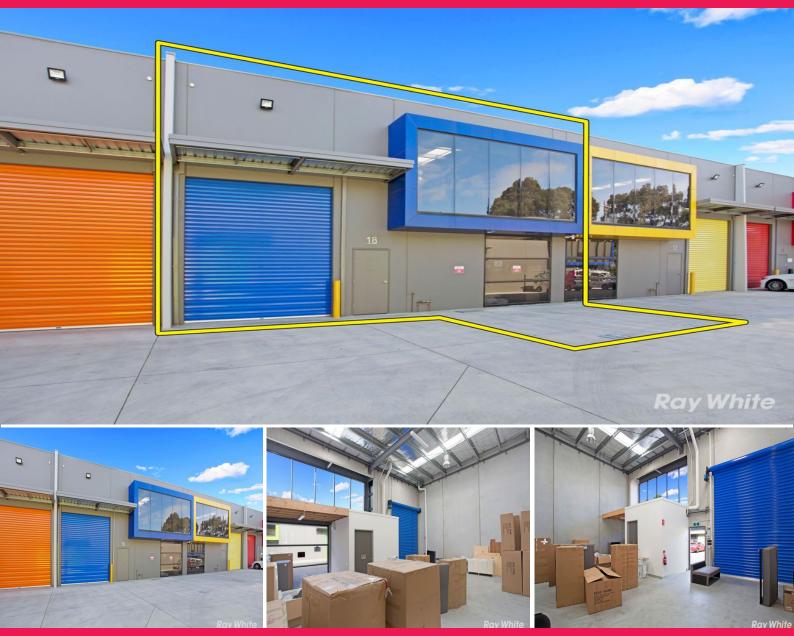

### **Huge Price Reduction - Owner Says Sell!**

Ray White Commercial Victoria is delighted to offer this newly constructed industrial warehouse situated in the heart of the Clayton South industrial precinct. The property is within walking distance to Clayton Shopping district and the recently re-developed Clayton train station, whilst also being a stones-throw away from the highly coveted Monash University and Monash Hospital. Built to the highest quality, this brand new building is ideal for the astute investor or owner occupier.

#### Property Features Include:

- Total Building Area | 100m2 (approx)
- Plus further 21m2 (approx) mezzanine/storage
- Three-phase power
- Three (3) car parks o