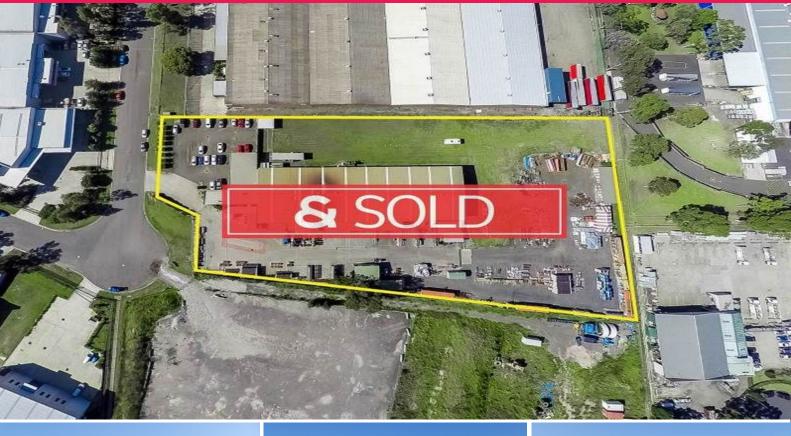

## A Truly Rare Opportunity ~ Factory, Corporate Offices + Yard

A Truly Rare Opportunity - Factory, Corporate Offices + Yard

Strategically located just off Airds Road, on Montore Road, within the well established Minto Industrial Estate. The subject property provides easy access to the M5 & M7 Motorways via Campbelltown Road and access to the Hume Motorway southbound via Narellan Road. Located within minutes to the Macarthur Intermodal Shipping and located only 45 minutes by road to the Sydney CBD and Port Botany.

? 2,296m?\* warehouse and office

- ? Significant 15,430m?\* site area
- ? Access to the warehouse via multiple oversized roller shutter doors
- ? To be sold with vacant possession

5 Montore Road Minto represents an extremely rare opportunity for a wide range of users secure th