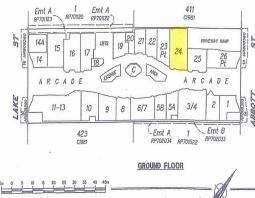

# 24/79 Abbott Street, Cairns City QLD 4870

### 115 sqm Shop For Lease - Orchid Plaza

Shop 24 Orchid Plaza is now for lease, located close to the Abbott Street end of the complex.

115 sqm with rear storeroom and staff toilets.

Wide frontage, open plan with carpet, air conditioned and ready for tenant fit out.