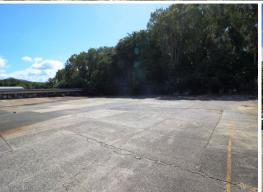

Approximately 2,000 sqm available for lease with own separate entry for tenant. Majority of site is concrete hardstand.

Suitable for tenants needing land space for machinery and general storage.

Land FOR LEASE