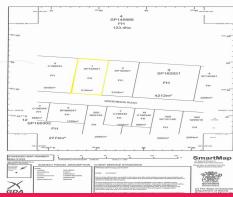

## **Industrial Land For Lease - Stratford**

Located at 66 - 68 Greenbank Road, Stratford.

Rare parcel of industrial land available for lease on the northern side of Cairns, in close proximity to Cairns International Airport and the Captain Cook Highway.

Approximately 2,000 sqm available for lease with own separate entry for tenant. Majority of site is concrete hardstand.

Suitable for tenants needing land space for machinery and general storage.

Land FOR LEASE