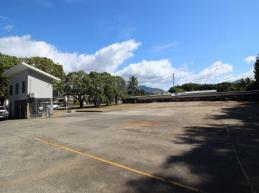

Approximately 2,000 sqm available for lease with own separate entry for tenant. Majority of site is concrete hardstand.

Suitable for tenants needing land space for machinery and general storage.

Land FOR LEASE