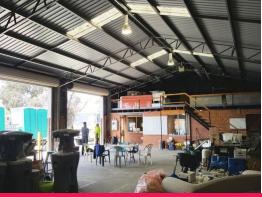

- ? Total site area of 3,813m?
- ? 400m? factory & associated offices
- ? Access via (2) roller shutter doors
- ? Well presented office space and amenities
- ? Majority sealed concrete yard, with the remaining gravel
- ? Excellent truck access via dual driveways
- ? Short term lease back on offer