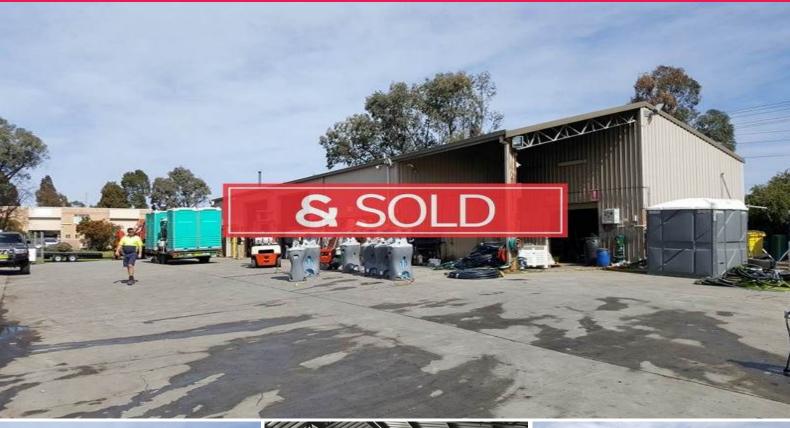

## 1 Frost Road, Campbelltown NSW 2560

## **Rare Building + Yard Opportunity**

Located on the corner of Johnson Road, Frost Road, just of Badgally Road.

The subject property boasts excellent access to both the M5 & M7 Motorways via Campbelltown or Narellan Road.

- ? Total site area of 3,813m?
- ? 400m? factory & associated offices
- ? Access via (2) roller shutter doors
- ? Well presented office space and amenities
- ? Majority sealed concrete yard, with the remaining gravel
- ? Excellent truck access via dual driveways
- ? Short term lease back on offer