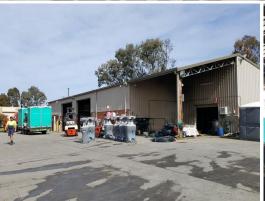

- ? Total site area of 3,813m?
- ? 400m? factory & associated offices
- ? Access via (2) roller shutter doors
- ? Well presented office space and amenities
- ? Majority sealed concrete yard, with the remaining gravel
- ? Excellent truck access via dual driveways
- ? Short term lease back on offer