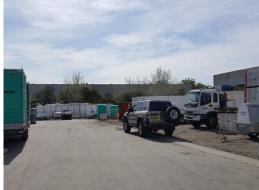

- ? Total site area of 3,813m?
- ? 400m? factory & associated offices
- ? Access via (2) roller shutter doors
- ? Well presented office space and amenities
- ? Majority sealed concrete yard, with the remaining gravel
- ? Excellent truck access via dual driveways
- ? Short term lease back on offer