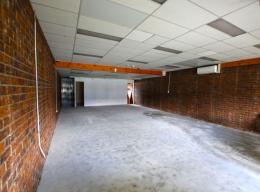

## High Exposure Location with an Affordable Pricetag | For Lease

Positioned on the busy street of Brisbane Road, Mooloolaba, the opportunity has presented itself to lease this 122m2 space.

This property showcases a glass shop front providing an abundance of natural light into the premise, filling the currently open-plan layout with a small kitchen space at the rear of the premise. Make best use of this blank canvas, with the owners happy to provide flooring covers of the new tenants choice.

Retail

FOR LEASE

122sqm

- -122m2
- -High exposure on signage
- -Fully air-conditioned
- -Landlords will provide

Ray White.

**Emily Pendleton** 

0402435446

emily.pendleton@raywhite.com