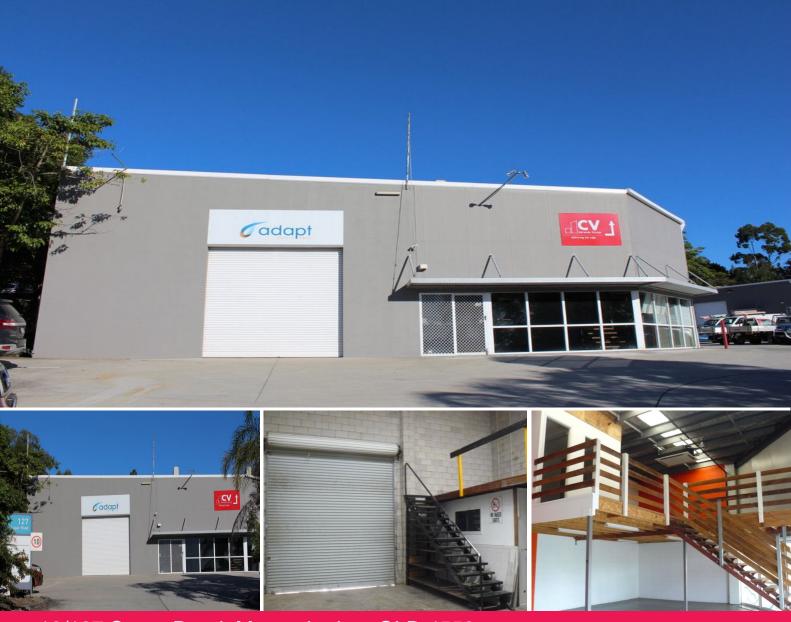

## Air-Conditioned Showroom + Mezzanine | Maroochydore

The leasing opportunity has become available in the high exposure location of Sugar Road, Maroochydore. With  $169m2^*$  of ground floor area and  $76m2^*$  of mezzanine space available this premise offers ample room for a variety of uses.

This air conditioned show-room features a separate workshop, burglar alarm system, security screens and a large frontage for signage facing toward Sugar Road. In addition, the premise also has an upstairs office.