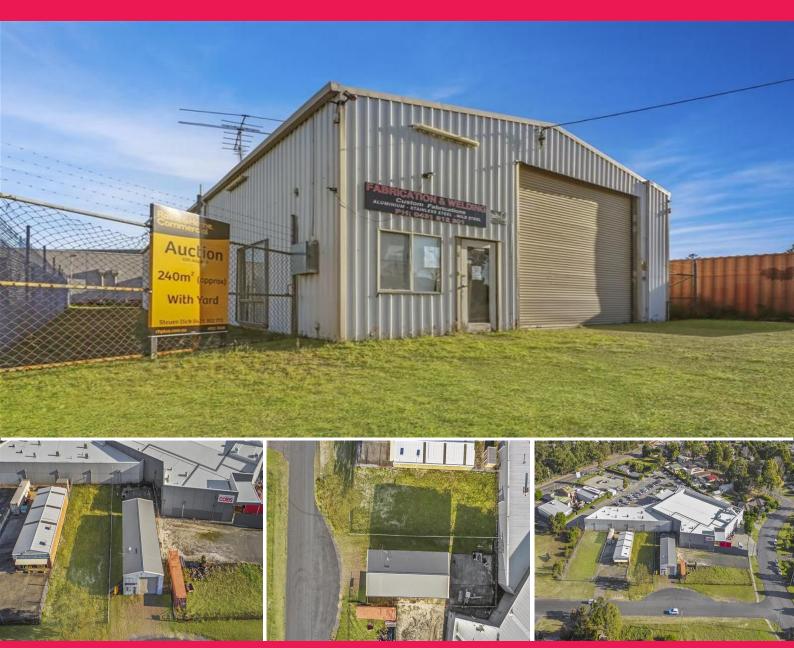

## 36 Lloyd George Grove, Tanilba Bay NSW 2319

## **Own Your Own Shed in Tanilba Bay**

## Building Area: 226m2 (approx)

Currently tenanted on an expired lease this property offers the best of both worlds in that the tenant would like to stay however the building can be purchased vacant possession. Situated in the coastal village of Tanilba Bay it is within easy travel distance to Newcastle, Newcastle Airport and the Port Stephens. The building also includes:

## Two-storey office

Large drive-through roller doors at front and rear Secure concreted rear yard including side access Side access to Large rear yard B(2) Local centre zone

Tanilba Bay seems like a quiet village however it has (2) local shopping plazas in close proximity and this building is situated adjacent to the major Coles Supermarket complex and speciality businesses. The owner

Industrial FOR SALE

226sqm

Steve Dick 0425 302 771 steve@rhplus.com.au