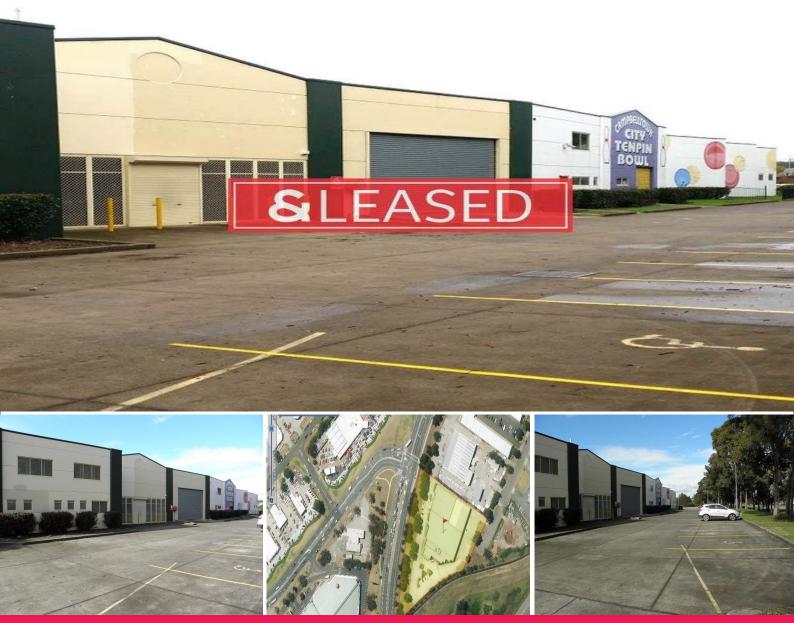

## Unit 1/11 Hollylea Road, Leumeah NSW 2560

## **Bulky Goods Warehouse with Main Road Exposure..**

Prominently located, providing excellent exposure to passing traffic on Campbelltown Road, near the intersection of Blaxland Road, just at the entrance to the Campbelltown CBD.

- ? Large clearspan warehouse totalling 1,040sqm
- ? 6 metre plus internal clearance
- ? Multiple container height roller shutter door access
- ? Existing reception area with partitioned offices with amenities
- ? Mezzanine storage level
- ? Ample on-site parking
- ? Excellent signage opportunities
- ? Flexible use for both showroom or industrial type users