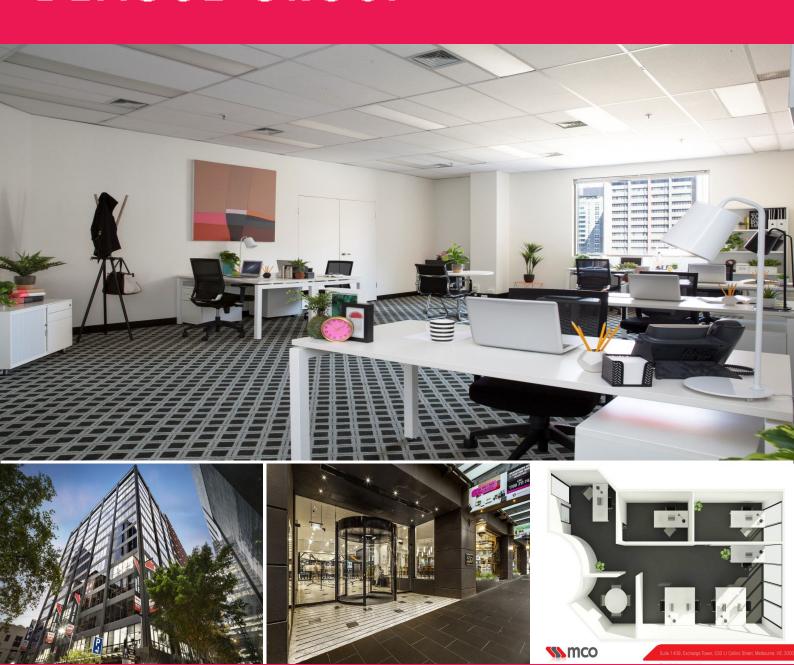

## Superb leasing opportunity at the prestigious exchange tower

Build your business within the exceptional Exchange Tower. Suite 1409 is a spacious, open plan suite, perfect for up to 7 people. With views overlooking the city, this suite features a reception area and 2 individual executive offices.

As a tenant of the Exchange Tower you will have access to:

- ? Fully equipped gym & shower facilities
- ? Concierge services Mon ? Fri
- ? Caf?/dining options
- ? Beauticians & newsagent on-site with drycleaner within walking distance
- ? Boardrooms & meeting rooms for hire
- ? Business Centre with

Offices

FOR LEASE

61sqm

Malhaurna Commoraial

**Melbourne Commercial** 

Office Sales & Leasing