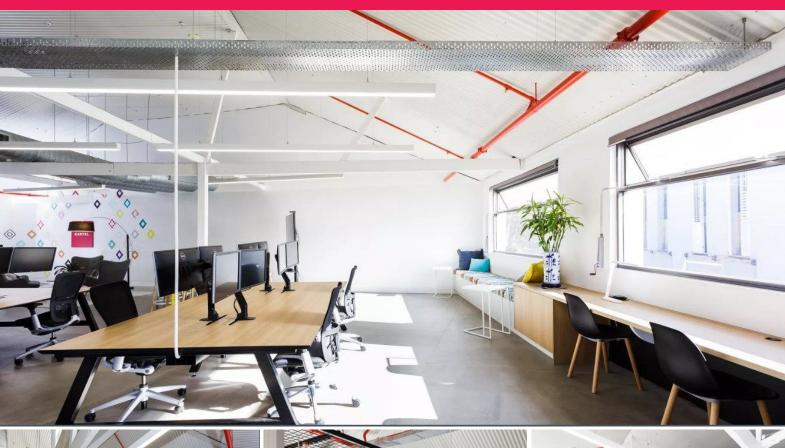

## Top quality creative space - full fitout furniture / equipment included

Phone enquiries - please quote property ID 19818

This immaculately designed open plan and fully equipped creative space is ready for your team to walk right in and get busy.

Work together like you have always dreamed of with plenty of breakout collaboration areas including lounge, bench tables, booth area kitchen bar and cafe tables.

All designer furniture, high end equipment, and 14  $\times$  top of the range workstations and chairs are included with this space.