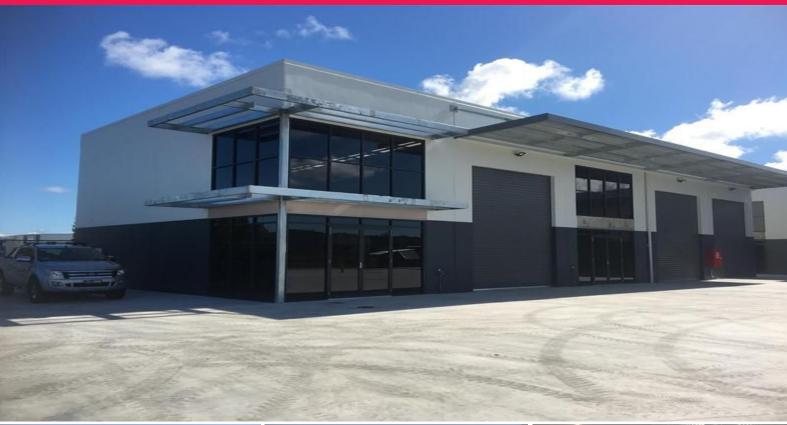

## **Prime Industrial Units - New Development**

5 Industrial Strata Titled Unit Complex. Stylish Corporate Presentation with bells and whistles.

Extra wide concrete hard stand enables two semi-trailers to be on site at the one time.

Units sizes are 137 sqm to 225 sqm + council approved mezzanine office. All tilt up construction with 3 phase power, individual security lights with timer control.

35 sqm Mezzanine Office for each unit approved but not constructed.

All units have a wheelchair access toilet & designer kitchenette. Hot water system.

Units 3, 4 and 5 have access to the rear of the property via rear personal door.

NBN connection.

All units have glass en