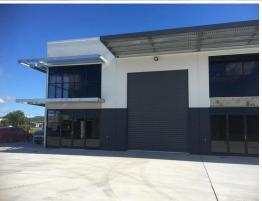

## **Prime Industrial Units - New Development**

5 Industrial Strata Titled Unit Complex. Stylish Corporate Presentation with bells and whistles.

Extra wide concrete hard stand enables two semi-trailers to be on site at the one time.

Units sizes are 137 sqm to 225 sqm + council approved mezzanine office. All tilt up construction with 3 phase power, individual security lights with timer control.

35 sqm Mezzanine Office for each unit approved but not constructed.

All units have a wheelchair access toilet & designer kitchenette. Hot water system.

Units 3, 4 and 5 have access to the rear of the property via rear personal door.

NBN connection.

All units have glass en