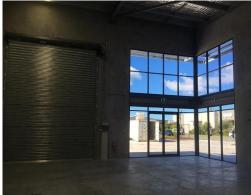

All units have a wheelchair access toilet & designer kitchenette. Hot water system.

Units 3, 4 and 5 have access to the rear of the property via rear personal door.

NBN connection.

All units have glass en