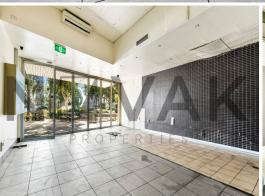

## SYDNEY HOTTEST NEW SHOWROOM FACILITY AVAILABLE NOW!

READY TO GO | CAFE/TAKE AWAY FOOD

| Premium cafe/take away food space available now

| Located in the heart of Narrabeen

| Next to council carpark, Woolworths & Post office

| NEAR NEW Grease Trap, Exhaust & Cool Room

| Floor to ceiling glass windows, with high ceilings

| Fully fitted with Male/Female and Accessible Toilets

| Splashed with natural light, recently refurbished

| Fully air conditioned

| NLA 70-80sqm aprx

| 100,000 cars pass by daily

| Heavy foot traffic, close to schools

| Perfect for Retail, C

Retail

FOR LEASE

70sqm