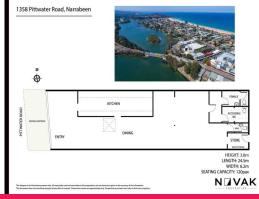

1358a Pittwater Road, Narrabeen NSW 2101

| Fully air conditioned

| NLA 70-80sqm aprx

| 100,000 cars pass by daily

| Heavy foot traffic, close to schools

| Perfect for Retail, C

Retail

FOR LEASE

70sqm