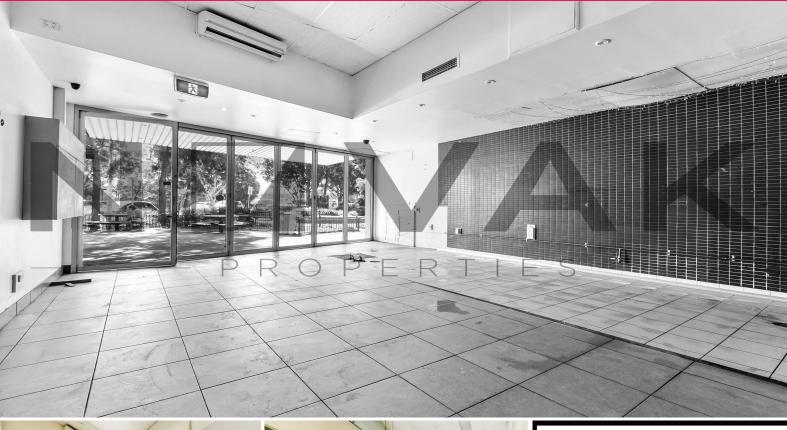

## SYDNEY HOTTEST NEW SHOWROOM FACILITY AVAILABLE NOW!

READY TO GO | CAFE/TAKE AWAY FOOD

| Premium cafe/take away food space available now

| Located in the heart of Narrabeen

| Next to council carpark, Woolworths & Post office

| NEAR NEW Grease Trap, Exhaust & Cool Room

| Floor to ceiling glass windows, with high ceilings

| Fully fitted with Male/Female and Accessible Toilets

| Splashed with natural light, recently refurbished

| Fully air conditioned

| NLA 70-80sqm aprx

| 100,000 cars pass by daily

| Heavy foot traffic, close to schools

| Perfect for Retail, C

Retail

FOR LEASE

70sqm