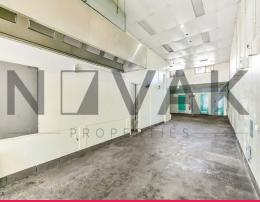

| NEAR NEW Grease Trap, Exhaust & Cool Room

| Floor to ceiling glass windows, with high ceilings

| Fully fitted with Male/Female and Accessible Toilets

| Splashed with natural light, recently refurbished

| Fully air conditioned

| NLA 70-80sqm aprx

| 100,000 cars pass by daily

| Heavy foot traffic, close to schools

| Perfect for Retail, C

Retail

FOR LEASE

70sqm