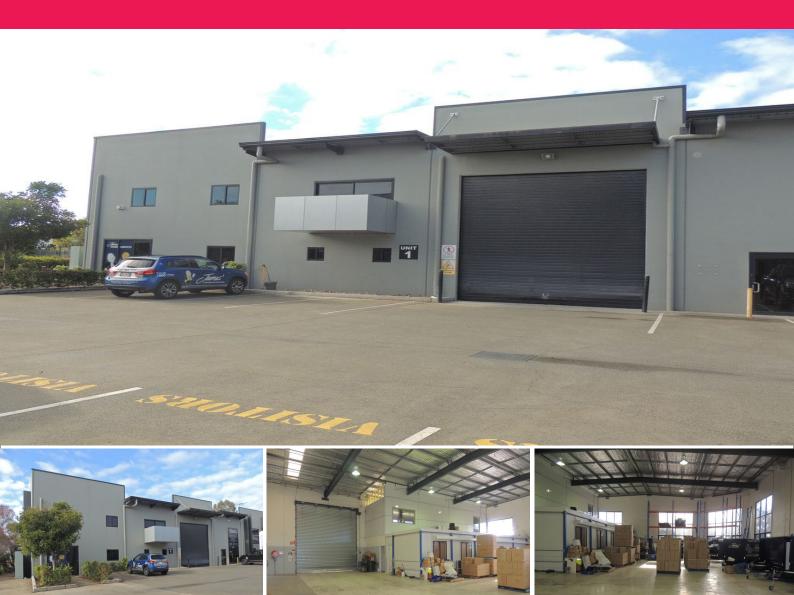

#### **New to the Market!**

- \* 494m2\* ground floor office and warehouse
- \* Additional 50m2\* approved mezzanine
- \* A grade office space including reception, board room & individual offices
- \* All offices are air conditioned
- \* 6 allocated car parks & additional visitor parks on site
- \* Hi bay lighting & plenty of natural light
- \* Amenities including shower
- \* Great exposure to Stanmore Road, Corner unit
- \* Secured complex, including alarmed unit
- \* Call today for an inspection
- \*approx