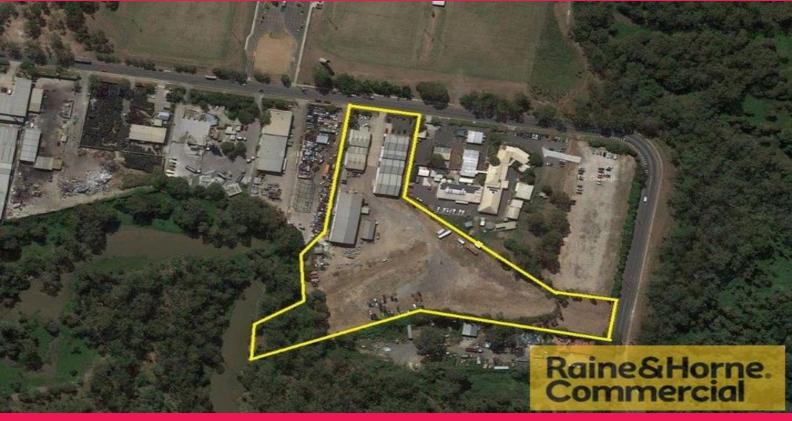

## **Potential Plus**

This industrial property is ripe to develop or invest. Large land holding of 3 Hectares with only a small portion not usable. The property has holding income to aid funding and is zoned for most industrial users.

Key features include:

- \* Flood free
- \* Double road access
- \* Drive through for ease of transport
- \* Two titles
- \* 3,000sqm of sheds with tenants
- \* Current gross holding revenue \$313,875 per annum
- \* Proven area for industry
- \* 9 Tenants