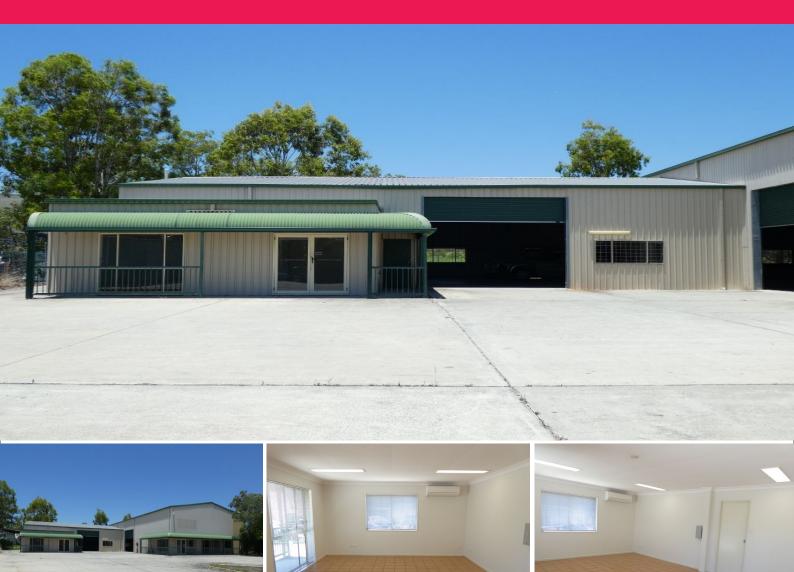

### 2/34 Goodooga Drive, Bethania QLD 4205

### 325m2\* Of Light Industrial Warehouse

- \* 325m2\* high bay clear span warehouse on a fenced property
- \* Good size air conditioned and tiled office area
- \* High speed fibre optic to the building via Telstra connection
- \* Only one other low impact tenant at this property
- \* 3 phase power point and single phase power points in unit 2
- \* Easy semi-trailer access to and from the property and 40ft\* container set down
- \* Unit 2 has a wide roller door for easy warehouse access
- \* Clear span warehouse area with excellent storage capabilities
- \* 8 off street car parks or hardstand store area for unit 2
- \* Lunch room with a kitchenette and air conditioning
- \* Male and female toilet in unit 2