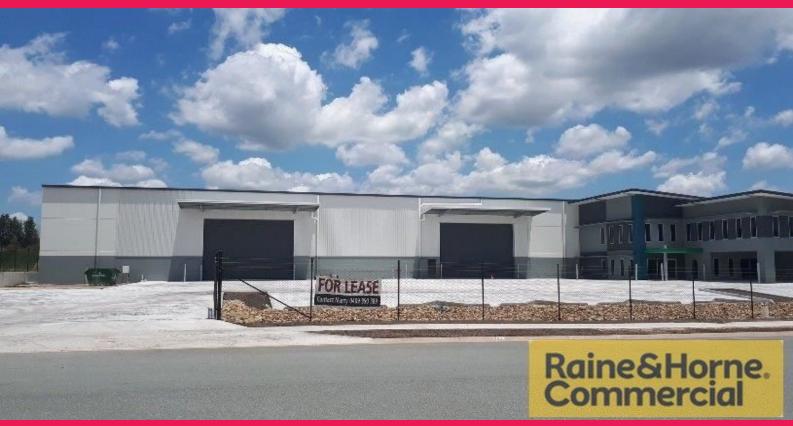

## **Freestander Nearing Completion**

This property is positioned ideally mid way between the Gold Coast and Brisbane. It has direct B Double access out to the M1 heading North or South via exit 38

- \* 316sqm of office / showroom and amenities over two levels
- \* 2,474sqm factory / warehouse
- \* Wide roller doors access 8m Wide
- \* Heavy duty concrete hardstand
- \* EFSR if required
- \* Pallet spaces approx. 2576
- \* Dual crossovers
- \* On site and street parking
- \* Min 7.6m internal clearance

First class a must to inspect

Outgoings: Paid by Tenant.

Please quote property ID: 17947777

Industrial FOR LEASE Price Upon Application 2820sqm

Raine&Horne. Commercial