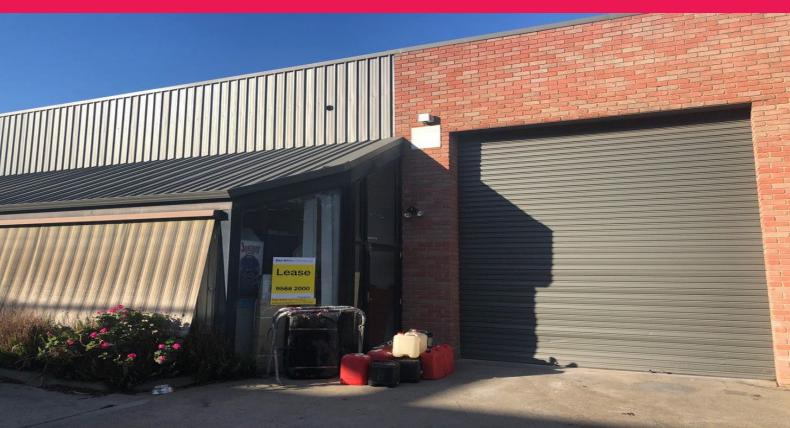

## IMMACULATE OFFICE / WAREHOUSE WITH GOOD HEIGHT AND ACCESS

- Total building area 210m2.
- Comprising first floor office of 28m2 with heating / cooling & kitchenette.
- Two toilets in warehouse.
- Container height roller door.
- Three (3) allocated car spaces .
- This exceptional warehouse is situated in the busy hub of the industrial area of Braeside and close to all major arterials.

\$18,000 p/a + GST + Outgoings

Ryan Amler - 0401 971 622 Joshua Colosimo - 0413 Industrial

FOR LEASE

210sqm

Ray White.

Ryan Amler

0401971622

ryan.amler@raywhite.com